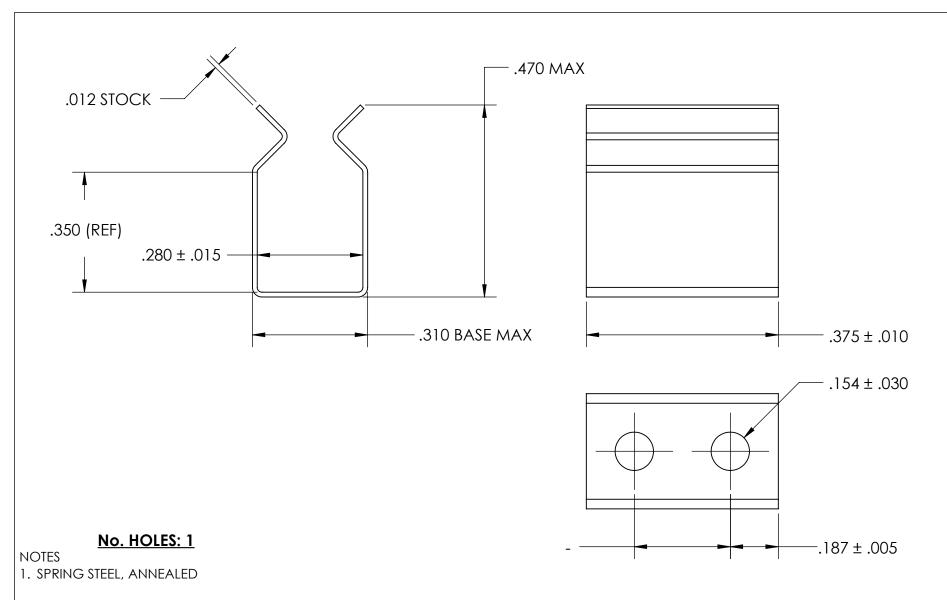

2. QUENCH & TEMPER: 80-83 HR15N

3. SILVER PLATE PER ASTM B700 TYPE 1 GRADE A CLASS S, 2.5µm TH W/NICKEL UNDERPLATE W/BAKE

- 4. DIMENSIONS ARE TAKEN WITH THE PART CLAMPED TO A FLAT SURFACE AND A DUMMY COMPONENT IN PLACE.
- 5. DIMENSIONS APPLY PRIOR TO PLATING.

|   | DIMENSIONS ARE IN INCHES TOLERANCES: FRACTIONAL±1/32 ANGULAR: MACH±1/2 Deg TWO PLACE DECIMAL ±.01 THREE PLACE DECIMAL ±.005 | DRAWN                   | NAME | DATE | SEASTROM MFG |                     |     |
|---|-----------------------------------------------------------------------------------------------------------------------------|-------------------------|------|------|--------------|---------------------|-----|
|   |                                                                                                                             | CHECKED                 |      |      |              |                     |     |
|   |                                                                                                                             | ENG APPR.               |      |      | SPRING CLIP  |                     |     |
|   |                                                                                                                             | MFG APPR.               |      |      |              |                     |     |
|   | MATERIAL CEE NOTE 1                                                                                                         | Q.A.                    |      |      |              |                     |     |
| E | SEE NOTE 1                                                                                                                  | COMMENTS:               |      |      |              |                     |     |
|   | HEAT TREAT                                                                                                                  |                         |      |      |              |                     |     |
|   | SEE NOTE 2                                                                                                                  |                         |      |      | A D          | DWG. NO.            | EV. |
|   | FINISH                                                                                                                      |                         |      |      |              | 4519-28X35-37-2-S - | •   |
|   | SEE NOTE 3                                                                                                                  | DRAWING IS NOT TO SCALE |      |      |              | SHEET 1 OF          | - 1 |