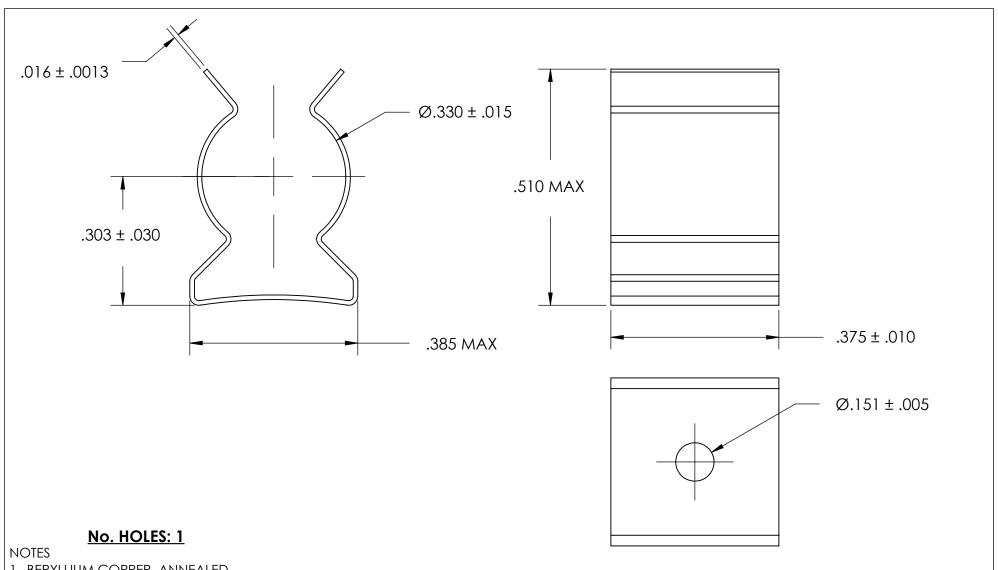

1. BERYLLIUM COPPER, ANNEALED

2. HEAT TREAT: 73-79 HR15N

3. CADMIUM PLATE PER AMS QQ-P-416 TYPE II CLASS 2

4. DIMENSIONS ARE TAKEN WITH THE PART CLAMPED TO A FLAT SURFACE AND A DUMMY COMPONENT IN PLACE.

5. DIMENSIONS APPLY PRIOR TO PLATING.

|   | DIMENSIONS ARE IN INCHES TOLERANCES: FRACTIONAL±1/32 ANGULAR: MACH±1/2 Deg TWO PLACE DECIMAL ±.01 |                         | NAME | DATE |              | SEASTROM MFG    |      |  |
|---|---------------------------------------------------------------------------------------------------|-------------------------|------|------|--------------|-----------------|------|--|
|   |                                                                                                   | DRAWN                   |      |      |              | 3LASTROM MI G   |      |  |
|   |                                                                                                   | CHECKED                 |      |      |              |                 |      |  |
|   |                                                                                                   | ENG APPR.               |      |      | SPRING CLIP  |                 |      |  |
|   | THREE PLACE DECIMAL ±.005                                                                         | MFG APPR.               |      |      | 31 KING CLII |                 |      |  |
| E | SEE NOTE 1                                                                                        | Q.A.                    |      |      |              |                 |      |  |
|   |                                                                                                   | COMMENTS:               |      |      |              |                 |      |  |
|   | HEAT TREAT                                                                                        | ]                       |      |      |              |                 |      |  |
|   | SEE NOTE 2                                                                                        |                         |      |      | SIZE C       |                 | REV. |  |
|   | FINISH                                                                                            |                         |      |      |              | 4513-33-37-1-C2 | -    |  |
|   | SEE NOTE 3                                                                                        | DRAWING IS NOT TO SCALE |      |      |              | SHEET 1 O       | F 1  |  |