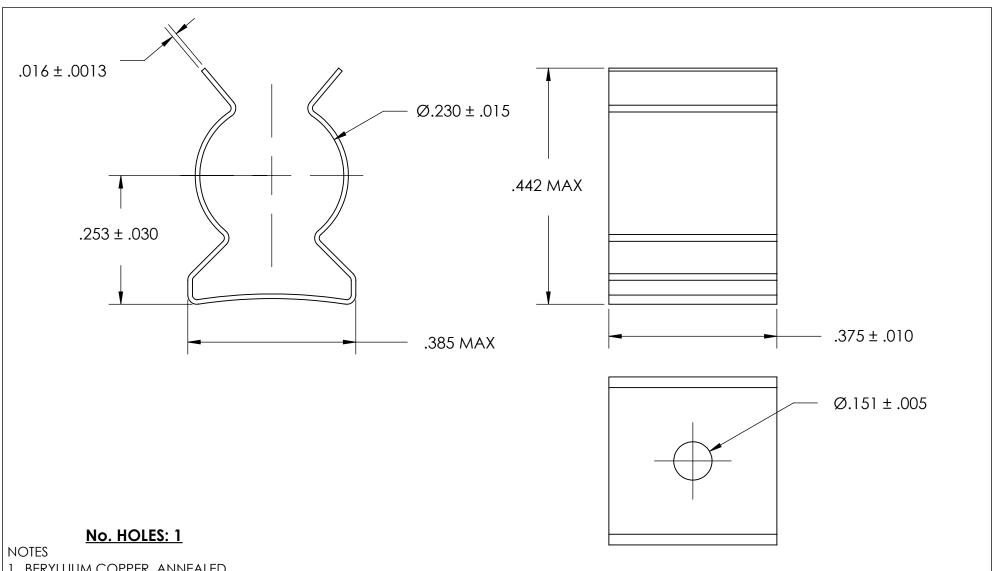

1. BERYLLIUM COPPER, ANNEALED

2. HEAT TREAT: 73-79 HR15N

3. NICKEL PLATE PER AMS QQ-N-290 CLASS 1 GRADE G

4. DIMENSIONS ARE TAKEN WITH THE PART CLAMPED TO A FLAT SURFACE AND A DUMMY COMPONENT IN PLACE.

5. DIMENSIONS APPLY PRIOR TO PLATING.

|   | DIMENSIONS ARE IN INCHES TOLERANCES: FRACTIONAL±1/32 ANGULAR: MACH±1/2 Deg TWO PLACE DECIMAL ±.01 |                         | NAME | DATE |             | SEASTROM MFG   |      |
|---|---------------------------------------------------------------------------------------------------|-------------------------|------|------|-------------|----------------|------|
|   |                                                                                                   | DRAWN                   |      |      |             |                |      |
|   |                                                                                                   | CHECKED                 |      |      |             |                |      |
|   |                                                                                                   | ENG APPR.               |      |      | SPRING CLIP |                |      |
|   | THREE PLACE DECIMAL ±.005  MATERIAL SEE NOTE 1                                                    | MFG APPR.               |      |      |             |                |      |
|   |                                                                                                   | Q.A.                    |      |      |             |                |      |
|   |                                                                                                   | COMMENTS:               |      |      | 1           |                |      |
| Ε | HEAT TREAT<br>SEE NOTE 2                                                                          |                         |      |      | SIZE        | DWG. NO.       | REV. |
|   | FINISH                                                                                            |                         |      |      | Α           | 4513-23-37-1-N | -    |
|   | SEE NOTE 3                                                                                        | DRAWING IS NOT TO SCALE |      |      |             | SHEET 1 O      | F 1  |