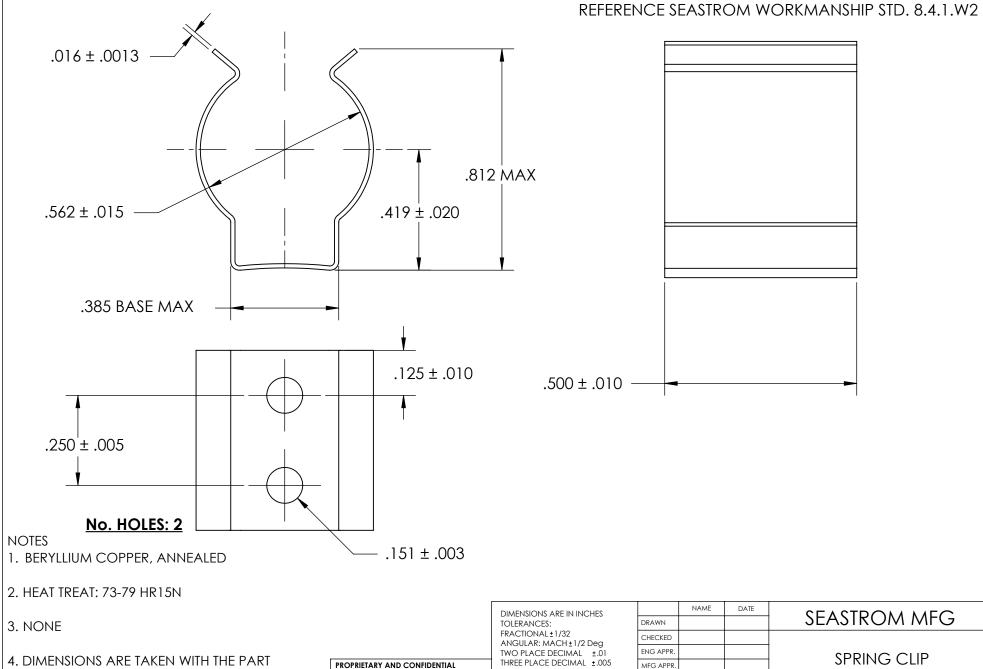

CLAMPED TO A FLAT SURFACE AND A DUMMY COMPONENT IN PLACE.

THE INFORMATION CONTAINED IN THIS DRAWING IS THE SOLE PROPERTY OF SEASTROM MANUFACTURING. ANY REPRODUCTION IN PART OR AS A WHOLE WITHOUT THE WRITTEN PERMISSION OF SEASTROM MANUFACTURING IS PROHIBITED.

| I<br>F | DIMENSIONS ARE IN INCHES TOLERANCES: FRACTIONAL±1/32 ANGULAR: MACH±1/2 Deg TWO PLACE DECIMAL ±.01 THREE PLACE DECIMAL ±.005  MATERIAL SEE NOTE 1 |                         | INAME | DATE | SEASTROM MFG  |               |  |  |
|--------|--------------------------------------------------------------------------------------------------------------------------------------------------|-------------------------|-------|------|---------------|---------------|--|--|
|        |                                                                                                                                                  | DRAWN                   |       |      | 3LASTROM MI O |               |  |  |
|        |                                                                                                                                                  | CHECKED                 |       |      |               |               |  |  |
|        |                                                                                                                                                  | ENG APPR.               |       |      | SPRING CLIP   |               |  |  |
|        |                                                                                                                                                  | MFG APPR.               |       |      |               | 31 KING CLII  |  |  |
|        |                                                                                                                                                  | Q.A.                    |       |      |               |               |  |  |
|        |                                                                                                                                                  | COMMENTS:               |       |      |               |               |  |  |
|        | HEAT TREAT<br>SEE NOTE 2                                                                                                                         |                         |       |      | SIZE          | DWG. NO. REV. |  |  |
|        | FINISH SEE NOTE 3                                                                                                                                |                         |       |      | Α             | 4511-56-50-1  |  |  |
|        |                                                                                                                                                  | DRAWING IS NOT TO SCALE |       |      |               | SHEET 1 OF 1  |  |  |