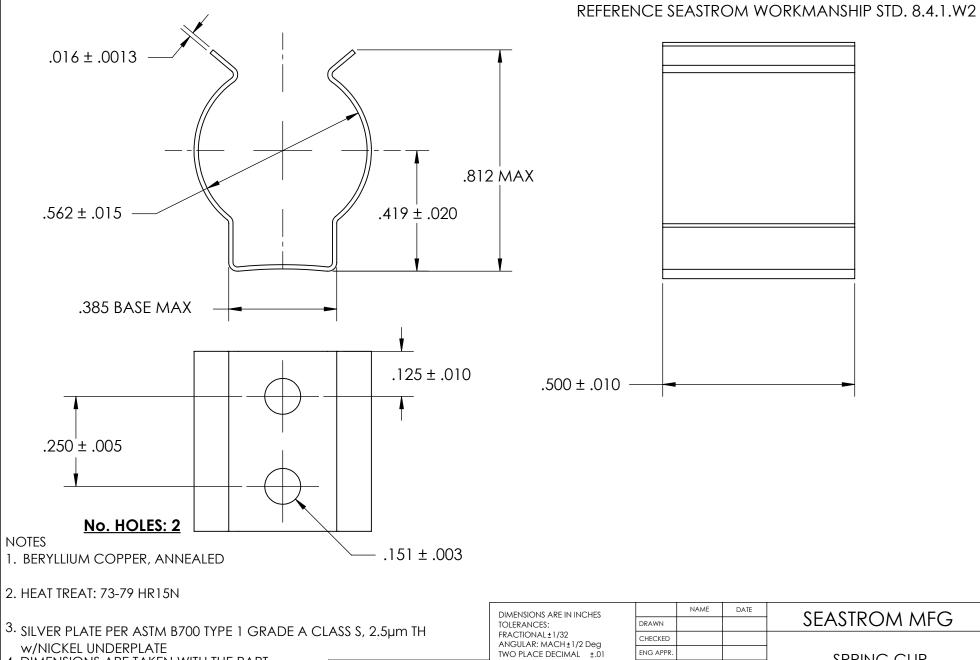

4. DIMENSIONS ARE TAKEN WITH THE PART CLAMPED TO A FLAT SURFACE AND A DUMMY COMPONENT IN PLACE.

5. DIMENSIONS APPLY PRIOR TO PLATING.

|    | DIMENSIONS ARE IN INCHES TOLERANCES: FRACTIONAL±1/32 ANGULAR: MACH±1/2 Deg TWO PLACE DECIMAL ±.01 THREE PLACE DECIMAL ±.005 |                         | NAME | DATE | 1                  | SEASTROM MFG      |  |
|----|-----------------------------------------------------------------------------------------------------------------------------|-------------------------|------|------|--------------------|-------------------|--|
|    |                                                                                                                             | DRAWN                   |      |      | SEASIROM MICG      |                   |  |
|    |                                                                                                                             | CHECKED                 |      |      | SPRING CLIP        |                   |  |
|    |                                                                                                                             | ENG APPR.               |      |      |                    |                   |  |
|    |                                                                                                                             | MFG APPR.               |      |      | 31 KING CLII       |                   |  |
|    | MATERIAL                                                                                                                    | Q.A.                    |      |      |                    |                   |  |
| .E | SEE NOTE 1                                                                                                                  | COMMENTS:               |      |      | 1                  |                   |  |
|    | HEAT TREAT<br>SEE NOTE 2                                                                                                    |                         |      |      | SIZE DWG. NO. REV. |                   |  |
|    | FINISH                                                                                                                      | 1                       |      |      |                    | 4511-56-50-1-S  - |  |
|    | SEE NOTE 3                                                                                                                  | DRAWING IS NOT TO SCALE |      |      |                    | SHEET 1 OF 1      |  |