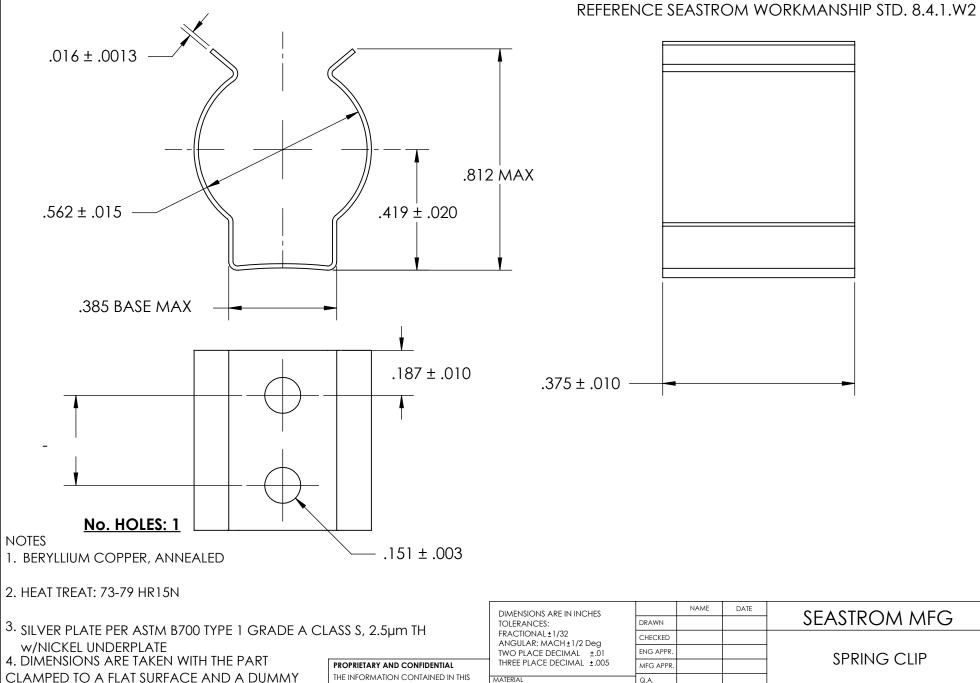

5. DIMENSIONS APPLY PRIOR TO PLATING.

COMPONENT IN PLACE.

THE INFORMATION CONTAINED IN THIS

DRAWING IS THE SOLE PROPERTY OF SEASTROM MANUFACTURING. ANY REPRODUCTION IN PART OR AS A WHOLE WITHOUT THE WRITTEN PERMISSION OF SEASTROM MANUFACTURING IS PROHIBITED.

|   | DIMENSIONS ARE IN INCHES TOLERANCES: FRACTIONAL±1/32 ANGULAR: MACH±1/2 Deg TWO PLACE DECIMAL ±.01 THREE PLACE DECIMAL ±.005 |                         | INAIVIL | DAIL | SEASTROM MFG            |    |  |
|---|-----------------------------------------------------------------------------------------------------------------------------|-------------------------|---------|------|-------------------------|----|--|
|   |                                                                                                                             | DRAWN                   |         |      |                         |    |  |
|   |                                                                                                                             | CHECKED                 |         |      |                         |    |  |
|   |                                                                                                                             | ENG APPR.               |         |      | SPRING CLIP             |    |  |
|   |                                                                                                                             | MFG APPR.               |         |      | 3FRING CLIF             |    |  |
|   | MATERIAL                                                                                                                    | Q.A.                    |         |      |                         |    |  |
|   | SEE NOTE 1                                                                                                                  | COMMENTS:               |         |      |                         |    |  |
| Ξ | HEAT TREAT<br>SEE NOTE 2                                                                                                    |                         |         |      | SIZE DWG. NO.           | /. |  |
|   | FINISH                                                                                                                      |                         |         |      | <b>A</b> 4511-56-37-1-S |    |  |
|   | SEE NOTE 3                                                                                                                  | DRAWING IS NOT TO SCALE |         |      | SHEET 1 OF 1            | Ī  |  |