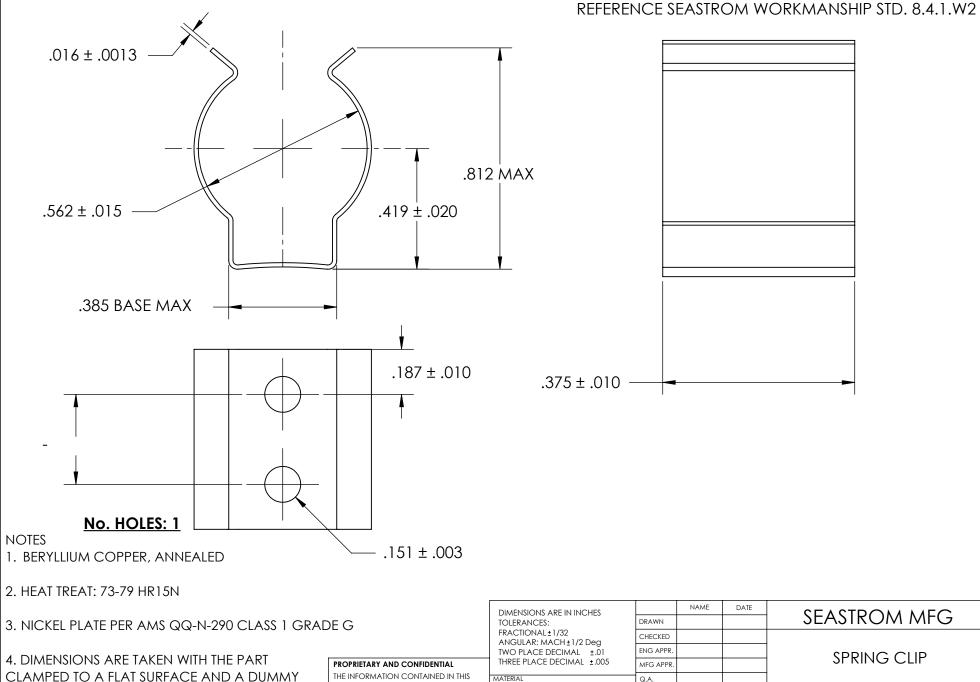

5. DIMENSIONS APPLY PRIOR TO PLATING.

COMPONENT IN PLACE.

DRAWING IS THE SOLE PROPERTY OF SEASTROM MANUFACTURING. ANY REPRODUCTION IN PART OR AS A WHOLE WITHOUT THE WRITTEN PERMISSION OF SEASTROM MANUFACTURING IS PROHIBITED.

| DIMENSIONS ARE IN INCHES TOLERANCES: FRACTIONAL±1/32 ANGULAR: MACH±1/2 Deg TWO PLACE DECIMAL ±.01 THREE PLACE DECIMAL ±.005 | DRA DRA | wи               |       | SEASTROM MFG                 |    |
|-----------------------------------------------------------------------------------------------------------------------------|---------|------------------|-------|------------------------------|----|
|                                                                                                                             | CHE     | CKED             |       | SPRING CLIP                  |    |
|                                                                                                                             |         | APPR.            |       |                              |    |
|                                                                                                                             | ±.005   | APPR.            |       |                              |    |
| MATERIAL<br>CEE NOTE 1                                                                                                      | Q.A.    |                  |       |                              |    |
| SEE NOTE 1                                                                                                                  | CON     | COMMENTS:        |       |                              |    |
| HEAT TREAT SEE NOTE 2                                                                                                       |         |                  |       |                              | V. |
| FINISH                                                                                                                      |         |                  |       | <b>A</b>   4511-56-37-1-N  - |    |
| SEE NOTE 3                                                                                                                  | D       | RAWING IS NOT TO | SCALE | SHEET 1 OF                   | 1  |