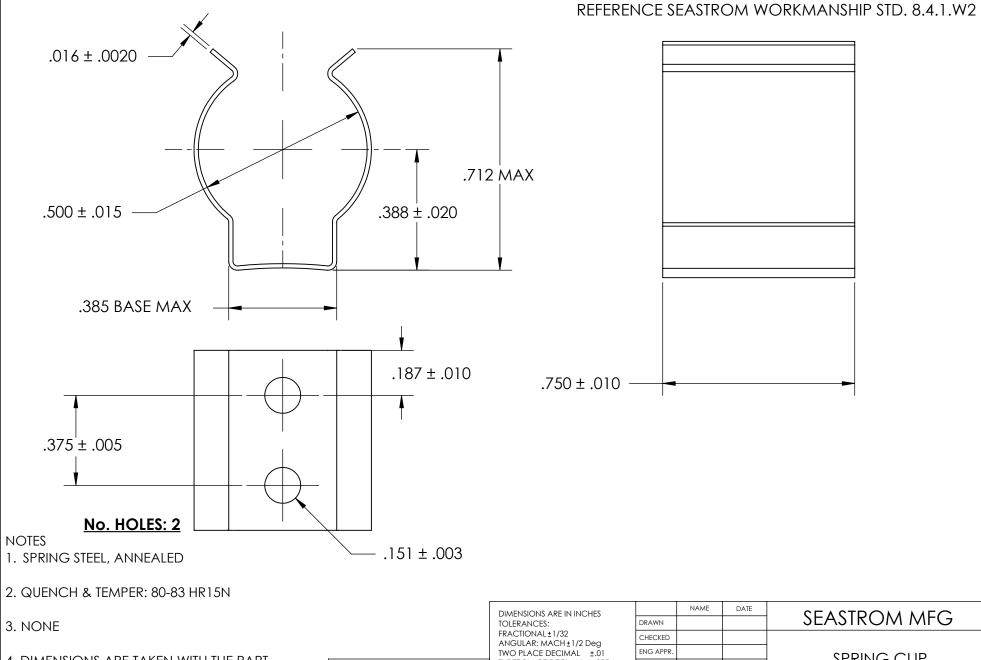

4. DIMENSIONS ARE TAKEN WITH THE PART CLAMPED TO A FLAT SURFACE AND A DUMMY COMPONENT IN PLACE.

| DIMENSIONS ARE IN INCHES TOLERANCES: FRACTIONAL±1/32 ANGULAR: MACH±1/2 Deg TWO PLACE DECIMAL ±.01 THREE PLACE DECIMAL ±.005 |                         | NAME | DATE |              |              |      |
|-----------------------------------------------------------------------------------------------------------------------------|-------------------------|------|------|--------------|--------------|------|
|                                                                                                                             | DRAWN                   |      |      | SEASTROM MFG |              |      |
|                                                                                                                             | CHECKED                 |      |      | SPRING CLIP  |              |      |
|                                                                                                                             | ENG APPR.               |      |      |              |              |      |
|                                                                                                                             | MFG APPR.               |      |      | SEKING CLIF  |              |      |
| MATERIAL                                                                                                                    | Q.A.                    |      |      |              |              |      |
| SEE NOTE 1                                                                                                                  | COMMENTS:               |      |      | 1            |              |      |
| HEAT TREAT                                                                                                                  |                         |      |      |              |              |      |
| SEE NOTE 2                                                                                                                  |                         |      |      |              |              | REV. |
| FINISH                                                                                                                      |                         |      |      | Α            | 4511-50-75-2 | -    |
| SEE NOTE 3                                                                                                                  | DRAWING IS NOT TO SCALE |      |      |              | SHEET 1 OF   | F 1  |