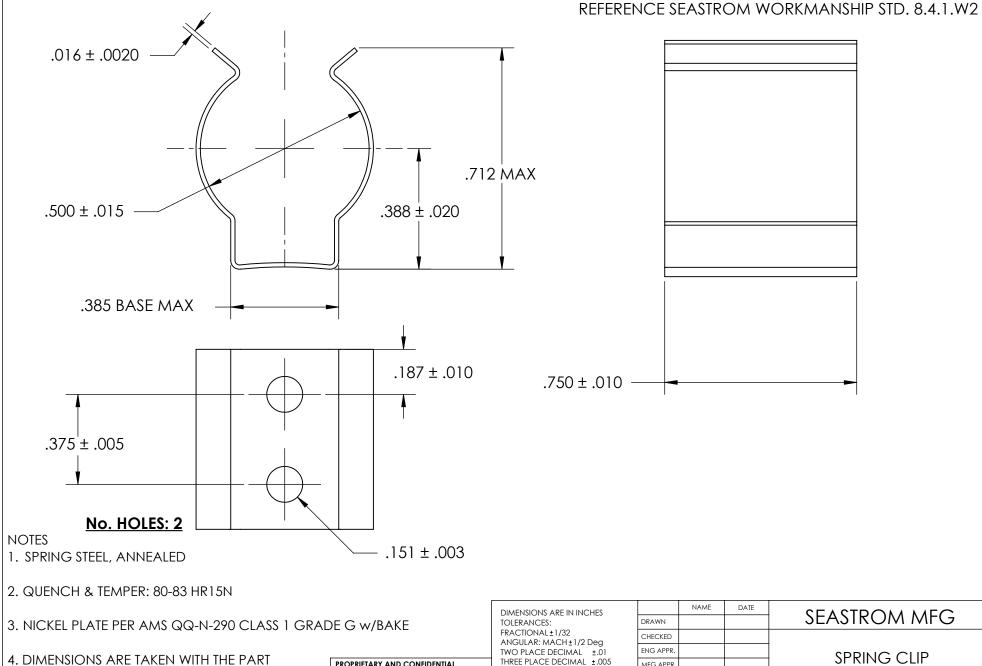

4. DIMENSIONS ARE TAKEN WITH THE PART CLAMPED TO A FLAT SURFACE AND A DUMMY COMPONENT IN PLACE.

5. DIMENSIONS APPLY PRIOR TO PLATING.

PROPRIETARY AND CONFIDENTIAL

THE INFORMATION CONTAINED IN THIS DRAWING IS THE SOLE PROPERTY OF SEASTROM MANUFACTURING. ANY REPRODUCTION IN PART OR AS A WHOLE WITHOUT THE WRITTEN PERMISSION OF SEASTROM MANUFACTURING IS PROHIBITED.

| DIMENSIONS ARE IN INCHES                                                                                       |           | 10 0112      | DATE  | 4            | SEASTROM MFG        |
|----------------------------------------------------------------------------------------------------------------|-----------|--------------|-------|--------------|---------------------|
| TOLERANCES:<br>FRACTIONAL±1/32<br>ANGULAR: MACH±1/2 Deg<br>TWO PLACE DECIMAL ±.01<br>THREE PLACE DECIMAL ±.005 | DRAWN     |              |       | SEASIROM MIG |                     |
|                                                                                                                | CHECKED   |              |       | SPRING CLIP  |                     |
|                                                                                                                | ENG APPR. |              |       |              |                     |
|                                                                                                                | MFG APPR. |              |       |              |                     |
| MATERIAL                                                                                                       | Q.A.      |              |       | ]            |                     |
| SEE NOTE 1                                                                                                     | COMMENTS: |              |       | 1            |                     |
| HEAT TREAT                                                                                                     |           |              |       |              |                     |
| SEE NOTE 2                                                                                                     |           |              |       |              | 4511-50-75-2-N REV. |
| FINISH                                                                                                         |           |              |       | Α            | 4511-30-73-2-11  -  |
| SEE NOTE 3                                                                                                     | DRAWIN    | NG IS NOT TO | SCALE |              | SHEET 1 OF 1        |