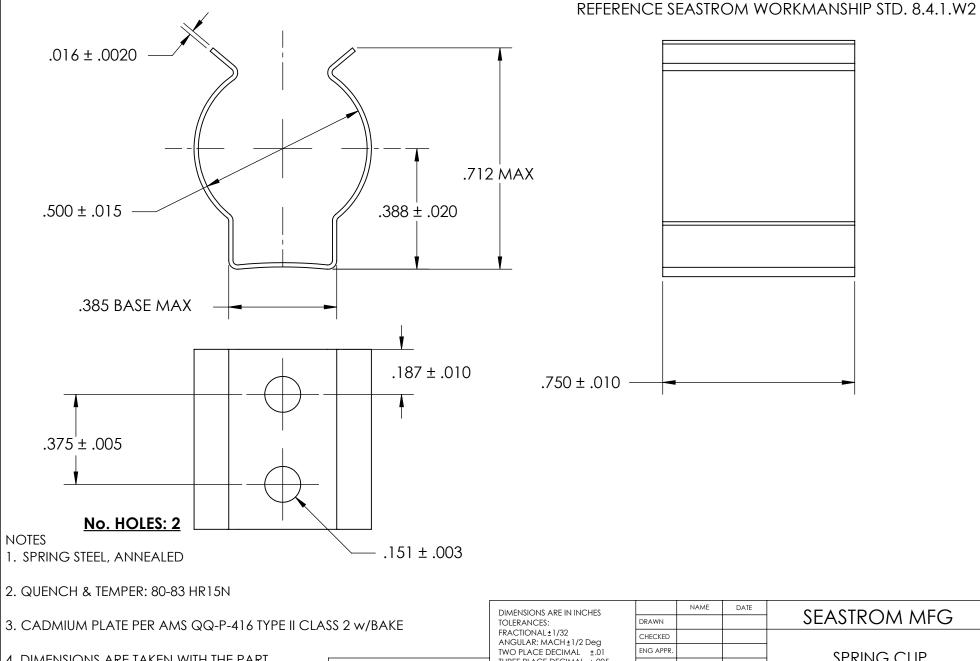

4. DIMENSIONS ARE TAKEN WITH THE PART CLAMPED TO A FLAT SURFACE AND A DUMMY COMPONENT IN PLACE.

5. DIMENSIONS APPLY PRIOR TO PLATING.

## PROPRIETARY AND CONFIDENTIAL

THE INFORMATION CONTAINED IN THIS DRAWING IS THE SOLE PROPERTY OF SEASTROM MANUFACTURING, ANY REPRODUCTION IN PART OR AS A WHOLE WITHOUT THE WITTEN PERMISSION OF SEASTROM MANUFACTURING IS PROHIBITED.

| DIMENSIONS ARE IN INCHES TOLERANCES: FRACTIONAL±1/32 ANGULAR: MACH±1/2 Deg TWO PLACE DECIMAL ±.01 THREE PLACE DECIMAL ±.005 |           | NAME                    | DAIE |             | SEASTROM MFG                  |  |
|-----------------------------------------------------------------------------------------------------------------------------|-----------|-------------------------|------|-------------|-------------------------------|--|
|                                                                                                                             | DRAWN     |                         |      |             |                               |  |
|                                                                                                                             | CHECKED   |                         |      | SPRING CLIP |                               |  |
|                                                                                                                             | ENG APPR. |                         |      |             |                               |  |
|                                                                                                                             | MFG APPR. |                         |      |             |                               |  |
| MATERIAL                                                                                                                    | Q.A.      |                         |      |             |                               |  |
| SEE NOTE 1                                                                                                                  | COMMENTS: |                         |      |             |                               |  |
| HEAT TREAT                                                                                                                  |           |                         |      |             |                               |  |
| SEE NOTE 2                                                                                                                  |           |                         |      |             | DWG. NO. AE11 FO 7F 0 CO REV. |  |
| FINISH                                                                                                                      |           |                         |      | Α           | 4511-50-75-2-C2  -            |  |
| SFF NOTE 3                                                                                                                  | DRAWIN    | DRAWING IS NOT TO SCALE |      |             | SHEET 1 OF 1                  |  |