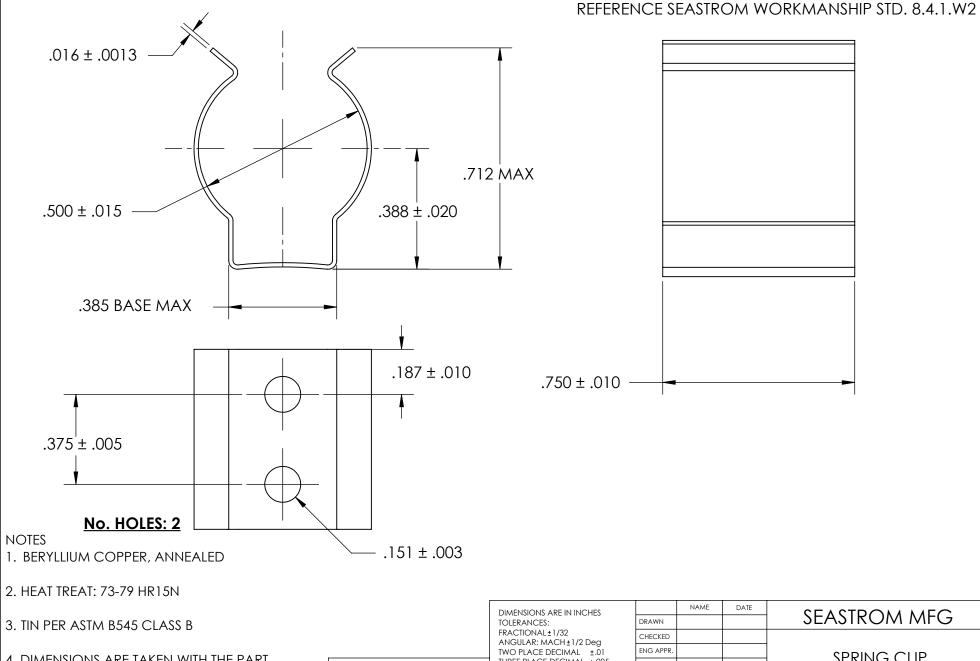

4. DIMENSIONS ARE TAKEN WITH THE PART CLAMPED TO A FLAT SURFACE AND A DUMMY COMPONENT IN PLACE.

5. DIMENSIONS APPLY PRIOR TO PLATING.

|  | DIMENSIONS ARE IN INCHES TOLERANCES: FRACTIONAL±1/32 ANGULAR: MACH±1/2 Deg TWO PLACE DECIMAL ±.01 THREE PLACE DECIMAL ±.005  MATERIAL SEE NOTE 1 |           | INAIVIL      | DAIL    |               | SEASTROM MFG      |  |
|--|--------------------------------------------------------------------------------------------------------------------------------------------------|-----------|--------------|---------|---------------|-------------------|--|
|  |                                                                                                                                                  | DRAWN     |              |         | SEASIROM MICG |                   |  |
|  |                                                                                                                                                  | CHECKED   |              |         | SPRING CLIP   |                   |  |
|  |                                                                                                                                                  | ENG APPR. |              |         |               |                   |  |
|  |                                                                                                                                                  | MFG APPR. |              |         |               | 31 KING CLII      |  |
|  |                                                                                                                                                  | Q.A.      |              |         |               |                   |  |
|  |                                                                                                                                                  | COMMENTS: |              |         | 1             |                   |  |
|  | HEAT TREAT<br>SEE NOTE 2                                                                                                                         |           |              |         | SIZE D        |                   |  |
|  | FINISH                                                                                                                                           | 1         |              |         |               | 4511-50-75-1-T  - |  |
|  | SEE NOTE 3                                                                                                                                       | DRAWIN    | IG IS NOT TO | ) SCALE |               | SHEET 1 OF 1      |  |