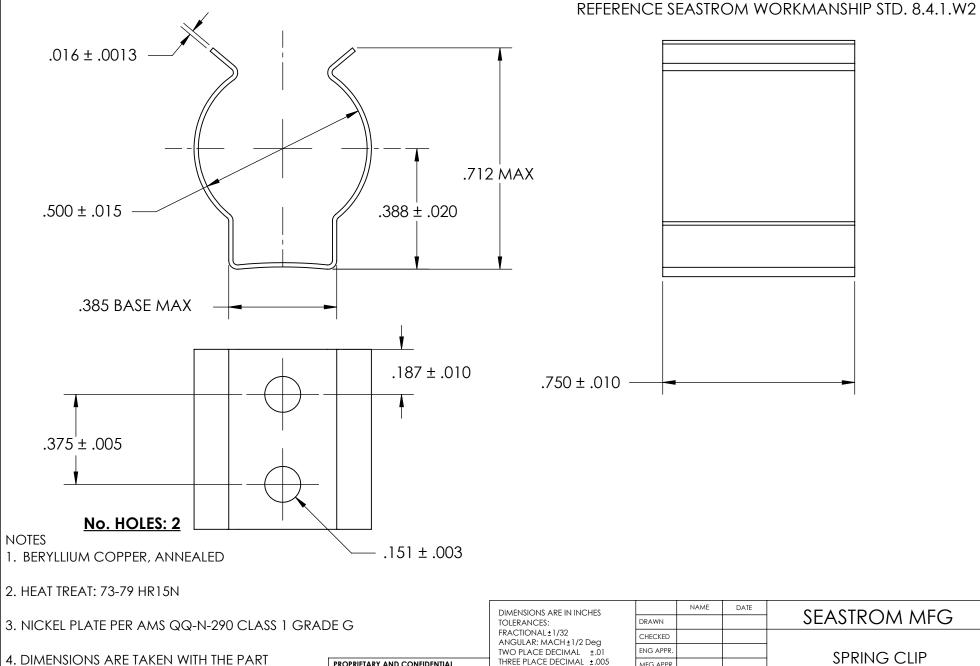

4. DIMENSIONS ARE TAKEN WITH THE PART CLAMPED TO A FLAT SURFACE AND A DUMMY COMPONENT IN PLACE.

5. DIMENSIONS APPLY PRIOR TO PLATING.

## PROPRIETARY AND CONFIDENTIAL

THE INFORMATION CONTAINED IN THIS DRAWING IS THE SOLE PROPERTY OF SEASTROM MANUFACTURING. ANY REPRODUCTION IN PART OR AS A WHOLE WITHOUT THE WRITTEN PERMISSION OF SEASTROM MANUFACTURING IS PROHIBITED.

|  | DIMENSIONS ARE IN INCHES TOLERANCES: FRACTIONAL±1/32 ANGULAR: MACH±1/2 Deg TWO PLACE DECIMAL ±.01 THREE PLACE DECIMAL ±.005 | DRAWN                   |  | SEASTROM MFG |                   |
|--|-----------------------------------------------------------------------------------------------------------------------------|-------------------------|--|--------------|-------------------|
|  |                                                                                                                             | CHECKED                 |  | SPRING CLIP  |                   |
|  |                                                                                                                             | ENG APPR.               |  |              |                   |
|  |                                                                                                                             | MFG APPR.               |  |              |                   |
|  | MATERIAL                                                                                                                    | Q.A.                    |  |              |                   |
|  | SEE NOTE 1                                                                                                                  | COMMENTS:               |  |              |                   |
|  | SEE NOTE 2                                                                                                                  |                         |  |              | DWG. NO.          |
|  | FINISH                                                                                                                      |                         |  | Α            | 4511-50-75-1-N  - |
|  | SEE NOTE 3                                                                                                                  | DRAWING IS NOT TO SCALE |  |              | SHEET 1 OF 1      |