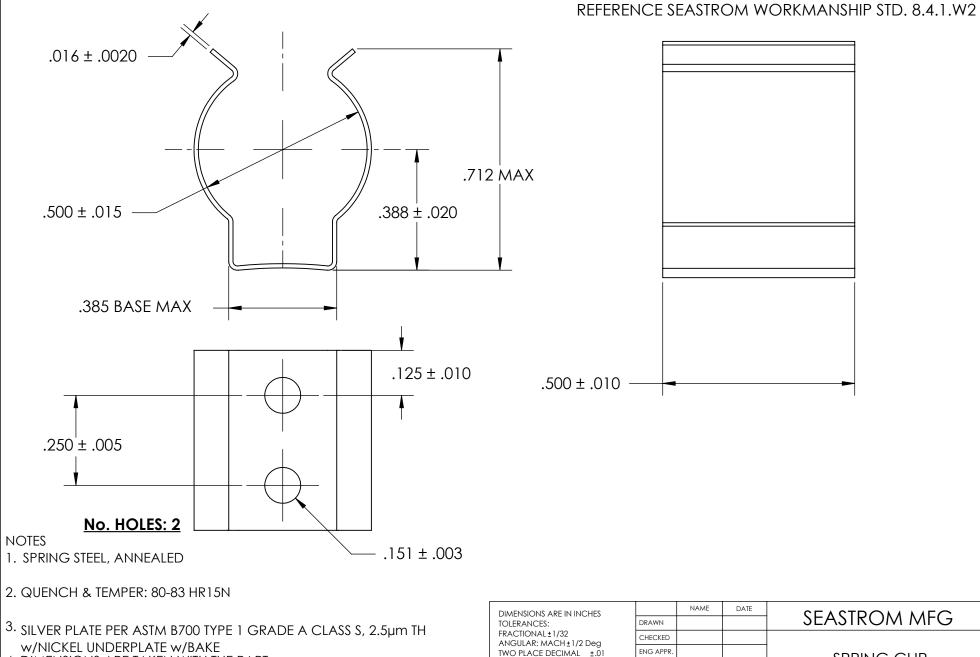

4. DÍMENSIONS ARE TAKEN WITH THE PART CLAMPED TO A FLAT SURFACE AND A DUMMY COMPONENT IN PLACE.

5. DIMENSIONS APPLY PRIOR TO PLATING.

PROPRIETARY AND CONFIDENTIAL

THE INFORMATION CONTAINED IN THIS DRAWING IS THE SOLE PROPERTY OF SEASTROM MANUFACTURING. ANY REPRODUCTION IN PART OR AS A WHOLE WITHOUT THE WRITTEN PERMISSION OF SEASTROM MANUFACTURING IS PROHIBITED.

|    | DIMENSIONS ARE IN INCHES TOLERANCES: FRACTIONAL±1/32 ANGULAR: MACH±1/2 Deg TWO PLACE DECIMAL ±.01 THREE PLACE DECIMAL ±.005 | DRAWN                   | NAME | DATE | SEASTROM MFG |                     |  |
|----|-----------------------------------------------------------------------------------------------------------------------------|-------------------------|------|------|--------------|---------------------|--|
|    |                                                                                                                             | CHECKED                 |      |      | SPRING CLIP  |                     |  |
|    |                                                                                                                             | ENG APPR.               |      |      |              |                     |  |
|    |                                                                                                                             | MFG APPR.               |      |      |              |                     |  |
|    | MATERIAL                                                                                                                    | Q.A.                    |      |      |              |                     |  |
| .E | SEE NOTE 1                                                                                                                  | COMMENTS:               |      |      |              |                     |  |
|    | HEAT TREAT                                                                                                                  |                         |      |      | CITE         | laura via           |  |
|    | SEE NOTE 2                                                                                                                  |                         |      |      | A            | 4511-50-50-2-S REV. |  |
|    | FINISH                                                                                                                      |                         |      |      | _            | 4311-30-30-2-3  -   |  |
|    | SEE NOTE 3                                                                                                                  | DRAWING IS NOT TO SCALE |      |      |              | SHEET 1 OF 1        |  |