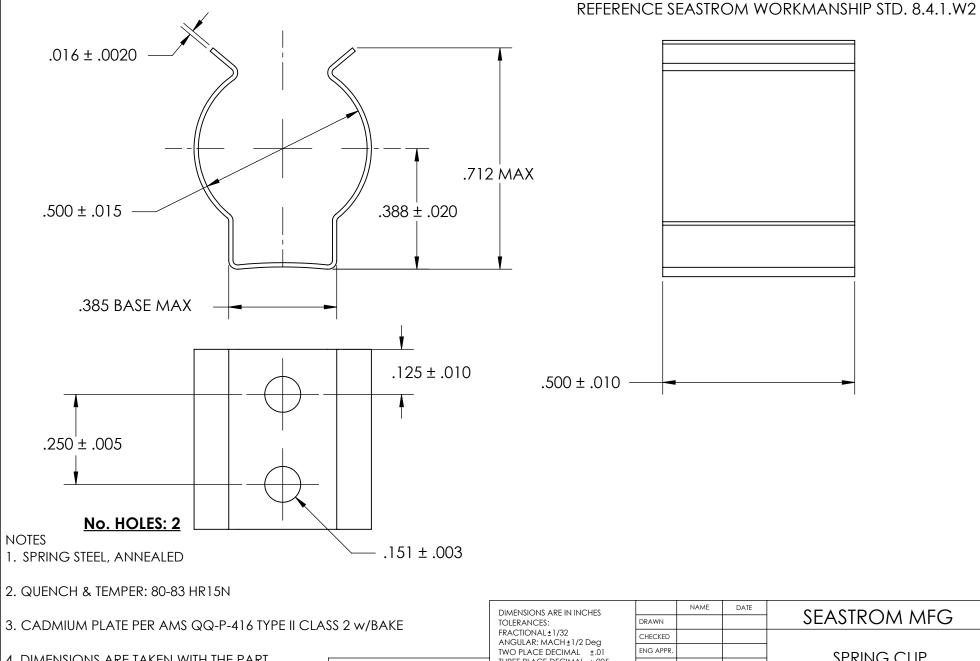

4. DIMENSIONS ARE TAKEN WITH THE PART CLAMPED TO A FLAT SURFACE AND A DUMMY COMPONENT IN PLACE.

5. DIMENSIONS APPLY PRIOR TO PLATING.

PROPRIETARY AND CONFIDENTIAL

THE INFORMATION CONTAINED IN THIS DRAWING IS THE SOLE PROPERTY OF SEASTROM MANUFACTURING. ANY REPRODUCTION IN PART OR AS A WHOLE WITHOUT THE WRITTEN PERMISSION OF SEASTROM MANUFACTURING IS PROHIBITED.

| DIMENSIONS ARE IN INCHES TOLERANCES: FRACTIONAL±1/32 ANGULAR: MACH±1/2 Deg TWO PLACE DECIMAL ±.01 THREE PLACE DECIMAL ±.005 | DRAWN                   | NAME | DATE |             | SEASTROM MFG           |
|-----------------------------------------------------------------------------------------------------------------------------|-------------------------|------|------|-------------|------------------------|
|                                                                                                                             | CHECKED                 |      |      | SPRING CLIP |                        |
|                                                                                                                             | ENG APPR.               |      |      |             |                        |
|                                                                                                                             | MFG APPR.               |      |      |             |                        |
| MATERIAL CEE NOTE 1                                                                                                         | Q.A.                    |      |      |             |                        |
| SEE NOTE 1                                                                                                                  | COMMENTS:               |      |      |             |                        |
| HEAT TREAT                                                                                                                  |                         |      |      | CITE        | Invo vo                |
| SEE NOTE 2                                                                                                                  |                         |      |      | SIZE        | 4511-50-50-2-C2   REV. |
| FINISH                                                                                                                      |                         |      |      |             |                        |
| SEE NOTE 3                                                                                                                  | DRAWING IS NOT TO SCALE |      |      |             | SHEET 1 OF 1           |