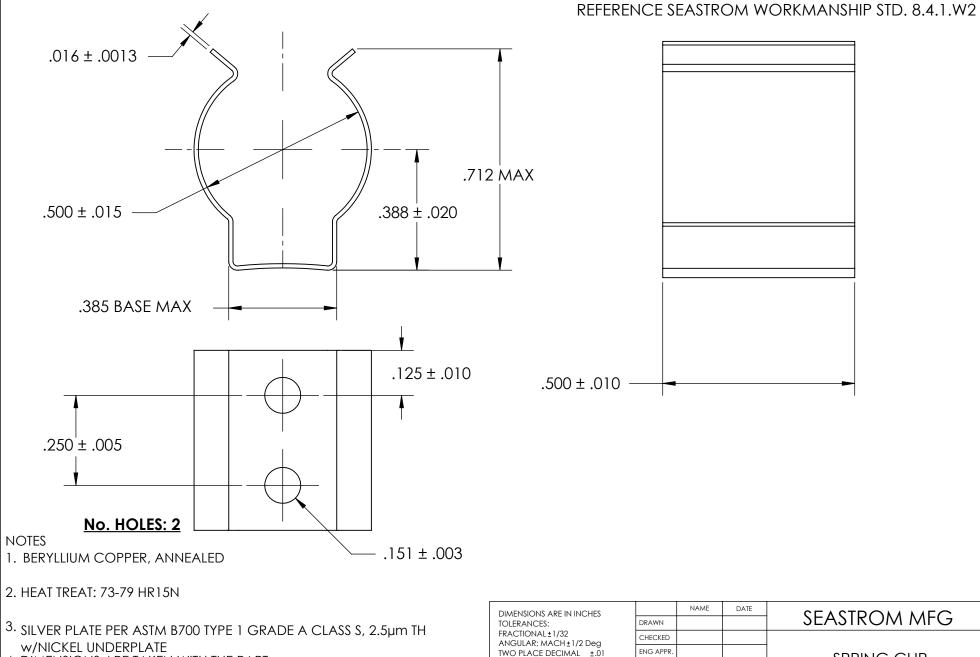

- 4. DIMENSIONS ARE TAKEN WITH THE PART CLAMPED TO A FLAT SURFACE AND A DUMMY COMPONENT IN PLACE.
- 5. DIMENSIONS APPLY PRIOR TO PLATING.

PROPRIETARY AND CONFIDENTIAL

THE INFORMATION CONTAINED IN THIS DRAWING IS THE SOLE PROPERTY OF SEASTROM MANUFACTURING, ANY REPRODUCTION IN PART OR AS A WHOLE WITHOUT THE WRITTEN PERMISSION OF SEASTROM MANUFACTURING IS PROHIBITED.

|   | DIMENSIONS ARE IN INCHES TOLERANCES: FRACTIONAL±1/32 ANGULAR: MACH±1/2 Deg | NAME DATE               |  | SEASTROM MFG |              |                   |  |
|---|----------------------------------------------------------------------------|-------------------------|--|--------------|--------------|-------------------|--|
|   |                                                                            | DRAWN                   |  |              | SPRING CLIP  |                   |  |
|   |                                                                            | CHECKED                 |  |              |              |                   |  |
|   | TWO PLACE DECIMAL ±.01                                                     | ENG APPR.               |  |              |              |                   |  |
|   | THREE PLACE DECIMAL ±.005                                                  | MFG APPR.               |  |              | 31 KING CLII |                   |  |
|   | MATERIAL                                                                   | Q.A.                    |  |              |              |                   |  |
| _ | SEE NOTE 1                                                                 | COMMENTS:               |  |              | 1            |                   |  |
|   | HEAT TREAT<br>SEE NOTE 2                                                   |                         |  |              | SIZE [       | DWG. NO. REV.     |  |
|   | FINISH                                                                     |                         |  |              | Α            | 4511-50-50-1-S  - |  |
|   | SEE NOTE 3                                                                 | DRAWING IS NOT TO SCALE |  |              |              | SHEET 1 OF 1      |  |