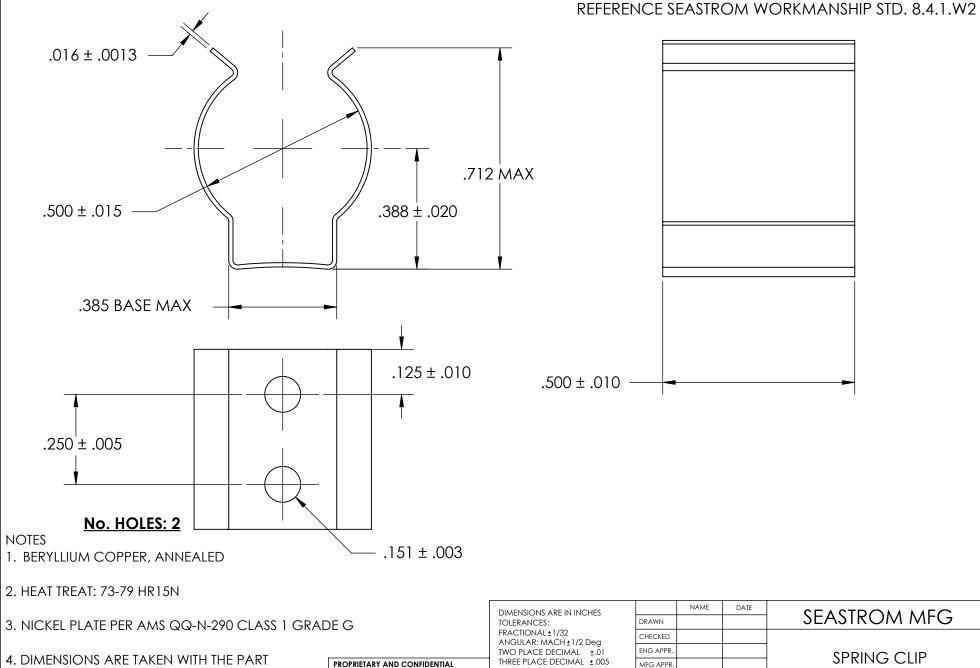

5. DIMENSIONS APPLY PRIOR TO PLATING.

COMPONENT IN PLACE.

CLAMPED TO A FLAT SURFACE AND A DUMMY

THE INFORMATION CONTAINED IN THIS DRAWING IS THE SOLE PROPERTY OF SEASTROM MANUFACTURING. ANY REPRODUCTION IN PART OR AS A WHOLE WITHOUT THE WRITTEN PERMISSION OF SEASTROM MANUFACTURING IS PROHIBITED.

| DIMENSIONS ARE IN INCHES TOLERANCES: FRACTIONAL±1/32 ANGULAR: MACH±1/2 Deg TWO PLACE DECIMAL ±.01 THREE PLACE DECIMAL ±.005 |                         | INAME | DATE | 4             | SEASTROM MFG      |  |
|-----------------------------------------------------------------------------------------------------------------------------|-------------------------|-------|------|---------------|-------------------|--|
|                                                                                                                             | DRAWN                   |       |      | 3LA3INOM MI G |                   |  |
|                                                                                                                             | CHECKED                 |       |      | SPRING CLIP   |                   |  |
|                                                                                                                             | ENG APPR.               |       |      |               |                   |  |
|                                                                                                                             | MFG APPR.               |       |      |               |                   |  |
| MATERIAL                                                                                                                    | Q.A.                    |       |      |               |                   |  |
| SEE NOTE 1                                                                                                                  | COMMENTS:               |       |      | 1             |                   |  |
| HEAT TREAT                                                                                                                  |                         |       |      |               |                   |  |
| SEE NOTE 2                                                                                                                  |                         |       |      |               | DWG. NO.          |  |
| FINISH                                                                                                                      |                         |       |      | A             | 4511-50-50-1-N  - |  |
| SEE NOTE 3                                                                                                                  | DRAWING IS NOT TO SCALE |       |      |               | SHEET 1 OF 1      |  |