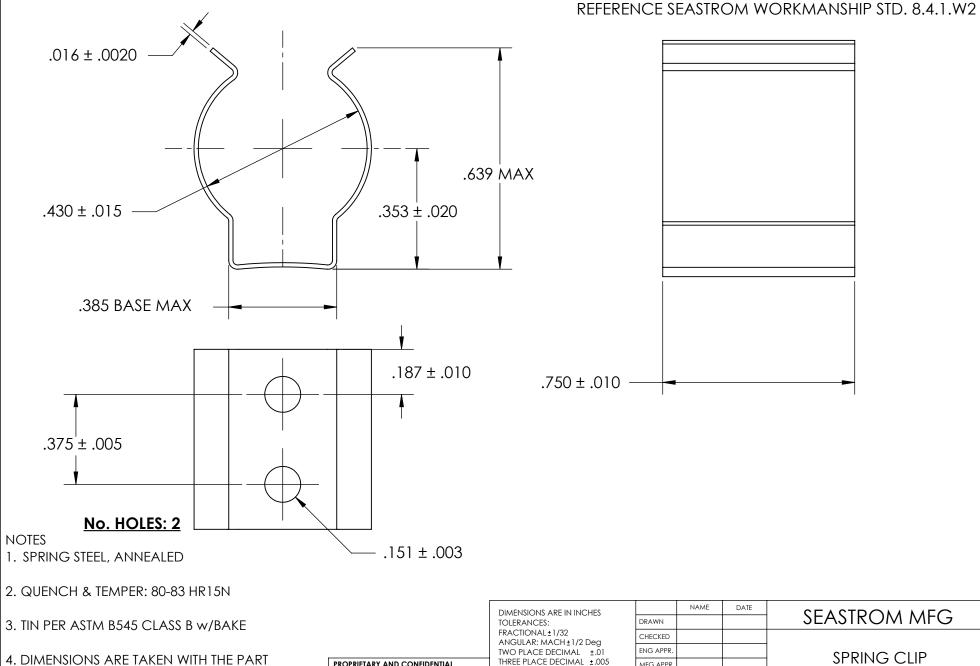

4. DIMENSIONS ARE TAKEN WITH THE PART CLAMPED TO A FLAT SURFACE AND A DUMMY COMPONENT IN PLACE.

5. DIMENSIONS APPLY PRIOR TO PLATING.

## PROPRIETARY AND CONFIDENTIAL

THE INFORMATION CONTAINED IN THIS DRAWING IS THE SOLE PROPERTY OF SEASTROM MANUFACTURING. ANY REPRODUCTION IN PART OR AS A WHOLE WITHOUT THE WRITTEN PERMISSION OF SEASTROM MANUFACTURING IS PROHIBITED.

|       | DIMENSIONS ARE IN INCHES TOLERANCES: FRACTIONAL±1/32 ANGULAR: MACH±1/2 Deg TWO PLACE DECIMAL ±.01 THREE PLACE DECIMAL ±.005  MATERIAL SEE NOTE 1 |           | INVIVIE      | DATE  | SEASTROM MFG  |                                    |  |
|-------|--------------------------------------------------------------------------------------------------------------------------------------------------|-----------|--------------|-------|---------------|------------------------------------|--|
|       |                                                                                                                                                  | DRAWN     |              |       | 3LASTROM MI G |                                    |  |
|       |                                                                                                                                                  | CHECKED   |              |       | SPRING CLIP   |                                    |  |
|       |                                                                                                                                                  | ENG APPR. |              |       |               |                                    |  |
|       |                                                                                                                                                  | MFG APPR. |              |       |               |                                    |  |
|       |                                                                                                                                                  | Q.A.      |              |       |               |                                    |  |
| 1     |                                                                                                                                                  | COMMENTS: |              |       | 1             |                                    |  |
| - 1 ' | FEAT TREAT<br>SEE NOTE 2                                                                                                                         |           |              |       | SIZE          | SIZE DWG, NO. REV.                 |  |
| F     |                                                                                                                                                  |           |              |       | A             | 4511-43-75-2-T                     |  |
| - 1 ' | inish<br>SEE NOTE 3                                                                                                                              | DRAWIN    | IG IS NOT TO | SCALE | Ť             | 4511-45-75-Z-1  -<br> SHEET 1 OF 1 |  |