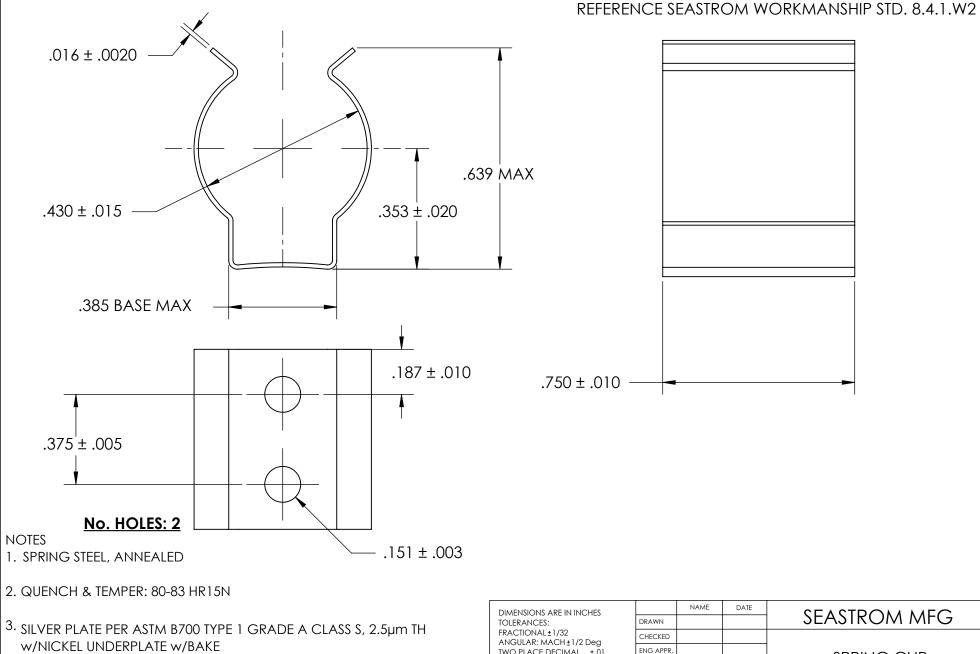

- 4. DÍMENSIONS ARE TAKEN WITH THE PART CLAMPED TO A FLAT SURFACE AND A DUMMY COMPONENT IN PLACE.
- 5. DIMENSIONS APPLY PRIOR TO PLATING.

## PROPRIETARY AND CONFIDENTIAL

THE INFORMATION CONTAINED IN THIS DRAWING IS THE SOLE PROPERTY OF SEASTROM MANUFACTURING, ANY REPRODUCTION IN PART OR AS A WHOLE WITHOUT THE WITTEN PERMISSION OF SEASTROM MANUFACTURING IS PROHIBITED.

|   | DIMENSIONS ARE IN INCHES                         |                         | INAME | DAIL | 1            | $C \square A C \square \square \square A A A \square \square$ |  |
|---|--------------------------------------------------|-------------------------|-------|------|--------------|---------------------------------------------------------------|--|
|   | TOLERANCES:                                      | DRAWN                   |       |      | SEASTROM MFG |                                                               |  |
|   | FRACTIONAL±1/32<br>ANGULAR: MACH±1/2 Deg         | CHECKED                 |       |      |              |                                                               |  |
|   | TWO PLACE DECIMAL ±.01 THREE PLACE DECIMAL ±.005 | ENG APPR.               |       |      | SPRING CLIP  |                                                               |  |
|   |                                                  | MFG APPR.               |       |      | JEKING CLIF  |                                                               |  |
|   | MATERIAL                                         | Q.A.                    |       |      |              |                                                               |  |
| _ | SEE NOTE 1                                       | COMMENTS:               |       |      | 1            |                                                               |  |
|   | HEAT TREAT<br>SEE NOTE 2                         |                         |       |      | SIZE C       | DWG. NO. REV.                                                 |  |
|   | FINISH                                           |                         |       |      | Α            | 4511-43-75-2-S  -                                             |  |
|   | SEE NOTE 3                                       | DRAWING IS NOT TO SCALE |       |      |              | SHEET 1 OF 1                                                  |  |