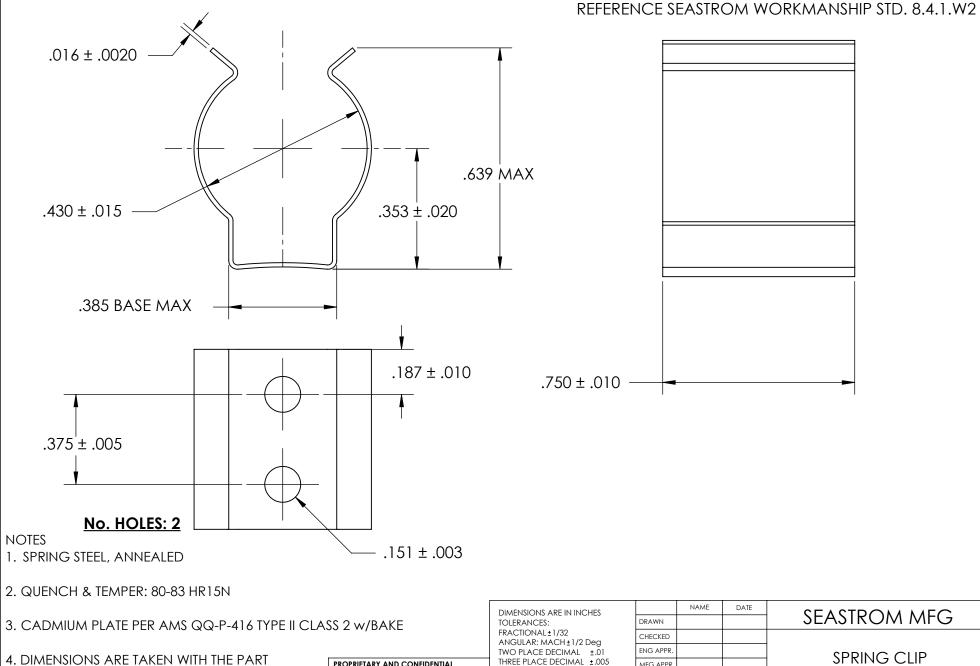

4. DIMENSIONS ARE TAKEN WITH THE PART CLAMPED TO A FLAT SURFACE AND A DUMMY COMPONENT IN PLACE.

5. DIMENSIONS APPLY PRIOR TO PLATING.

PROPRIETARY AND CONFIDENTIAL

THE INFORMATION CONTAINED IN THIS DRAWING IS THE SOLE PROPERTY OF SEASTROM MANUFACTURING. ANY REPRODUCTION IN PART OR AS A WHOLE WITHOUT THE WRITTEN PERMISSION OF SEASTROM MANUFACTURING IS PROHIBITED.

| DIMENSIONS ARE IN INCHES TOLERANCES: FRACTIONAL±1/32 ANGULAR: MACH±1/2 Deg TWO PLACE DECIMAL ±.01 THREE PLACE DECIMAL ±.005 |           | NAME                    | DATE |              |                 |      |
|-----------------------------------------------------------------------------------------------------------------------------|-----------|-------------------------|------|--------------|-----------------|------|
|                                                                                                                             | DRAWN     |                         |      | SEASTROM MFG |                 |      |
|                                                                                                                             | CHECKED   |                         |      | SPRING CLIP  |                 |      |
|                                                                                                                             | ENG APPR. |                         |      |              |                 |      |
|                                                                                                                             | MFG APPR. |                         |      |              |                 |      |
| MATERIAL CEE NOTE 1                                                                                                         | Q.A.      |                         |      |              |                 |      |
| SEE NOTE 1                                                                                                                  | COMMENTS  | COMMENTS:               |      |              |                 |      |
| HEAT TREAT                                                                                                                  |           |                         |      |              |                 |      |
| SEE NOTE 2                                                                                                                  |           |                         |      |              | DWG. NO.        | REV. |
| FINISH                                                                                                                      |           |                         |      | Α            | 4511-43-75-2-C2 | -    |
| SEE NOTE 3                                                                                                                  | DRAWIN    | DRAWING IS NOT TO SCALE |      |              | SHEET 1 C       | )F 1 |