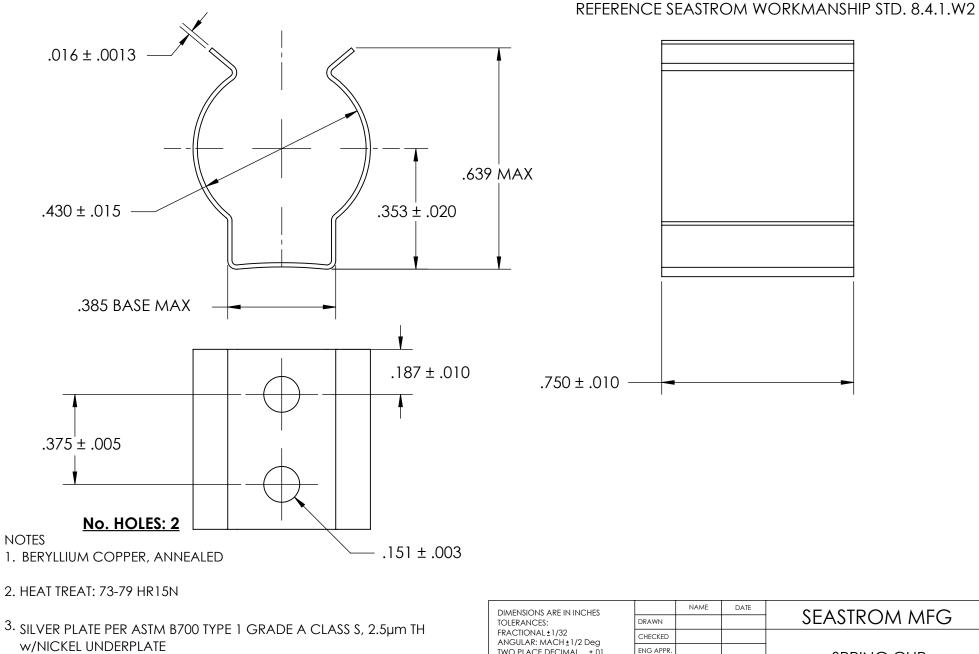

4. DIMENSIONS ARE TAKEN WITH THE PART CLAMPED TO A FLAT SURFACE AND A DUMMY COMPONENT IN PLACE.

5. DIMENSIONS APPLY PRIOR TO PLATING.

|   | DIMENSIONS ARE IN INCHES TOLERANCES: FRACTIONAL ± 1/32 ANGULAR: MACH ± 1/2 Deg TWO PLACE DECIMAL ±.01 | NAME DATE               |  | SEASTROM MFG |             |                  |  |
|---|-------------------------------------------------------------------------------------------------------|-------------------------|--|--------------|-------------|------------------|--|
|   |                                                                                                       | DRAWN                   |  |              | SPRING CLIP |                  |  |
|   |                                                                                                       | CHECKED                 |  |              |             |                  |  |
|   |                                                                                                       | ENG APPR.               |  |              |             |                  |  |
|   | THREE PLACE DECIMAL ±.005                                                                             | MFG APPR.               |  |              |             |                  |  |
| E | SEE NOTE 1                                                                                            | Q.A.                    |  |              |             |                  |  |
|   |                                                                                                       | COMMENTS:               |  |              | 1           |                  |  |
|   | HEAT TREAT<br>SEE NOTE 2                                                                              |                         |  |              | SIZE D      | DWG. NO.         |  |
|   | FINISH<br>SEE NOTE 3                                                                                  | 1                       |  |              |             | 4511-43-75-1-S - |  |
|   |                                                                                                       | DRAWING IS NOT TO SCALE |  |              |             | SHEET 1 OF 1     |  |