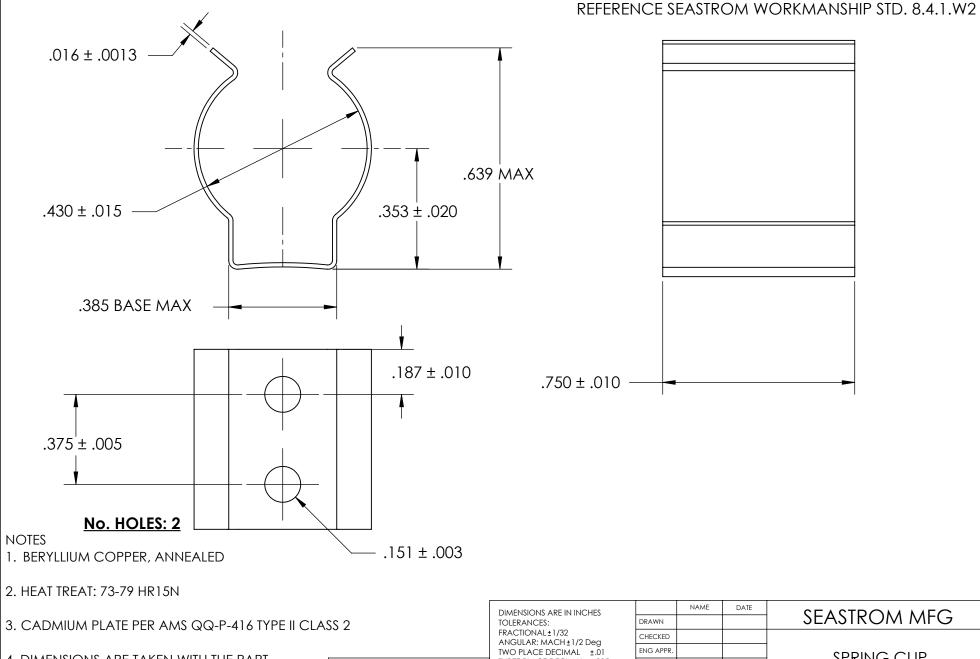

4. DIMENSIONS ARE TAKEN WITH THE PART CLAMPED TO A FLAT SURFACE AND A DUMMY COMPONENT IN PLACE.

5. DIMENSIONS APPLY PRIOR TO PLATING.

|                                                   | DIMENSIONS ARE IN INCHES                         |                         |  | 1            | $C \square A C \square \square \square A A A A \square \square$ |  |
|---------------------------------------------------|--------------------------------------------------|-------------------------|--|--------------|-----------------------------------------------------------------|--|
| TOLERANCES: FRACTIONAL±1/32 ANGULAR: MACH±1/2 Deg | TOLERANCES:                                      | DRAWN                   |  | SEASTROM MFG |                                                                 |  |
|                                                   | CHECKED                                          |                         |  |              |                                                                 |  |
|                                                   | TWO PLACE DECIMAL ±.01 THREE PLACE DECIMAL ±.005 | ENG APPR.               |  | SPRING CLIP  |                                                                 |  |
|                                                   |                                                  | MFG APPR.               |  |              |                                                                 |  |
|                                                   | MATERIAL                                         | Q.A.                    |  | 1            |                                                                 |  |
|                                                   | SEE NOTE 1                                       | COMMENTS:               |  | 1            |                                                                 |  |
|                                                   | HEAT TREAT                                       |                         |  | CUTE         | lawa wa                                                         |  |
|                                                   | SEE NOTE 2                                       |                         |  | SIZE         | 4511-43-75-1-C2                                                 |  |
|                                                   | FINISH                                           |                         |  | _            | 4311-43-73-1-62  -                                              |  |
|                                                   | SEE NOTE 3                                       | DRAWING IS NOT TO SCALE |  |              | SHEET 1 OF 1                                                    |  |