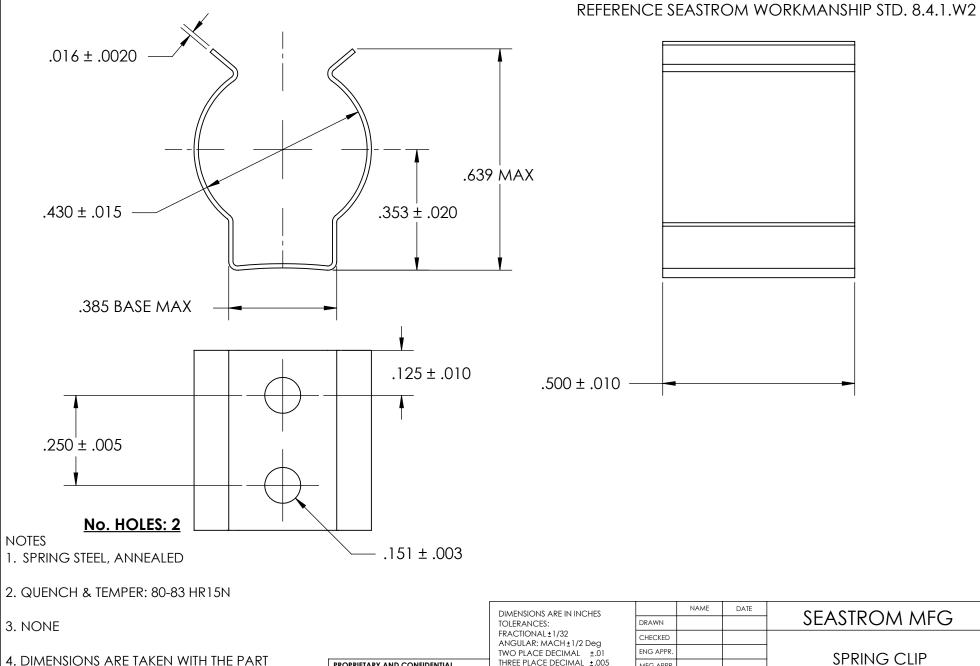

CLAMPED TO A FLAT SURFACE AND A DUMMY COMPONENT IN PLACE.

|  | DIMENSIONS ARE IN INCHES TOLERANCES: FRACTIONAL±1/32 ANGULAR: MACH±1/2 Deg TWO PLACE DECIMAL ±.01 THREE PLACE DECIMAL ±.005  MATERIAL SEE NOTE 1 | DRAWN                   |  |  | SEASTROM MFG             |                 |  |
|--|--------------------------------------------------------------------------------------------------------------------------------------------------|-------------------------|--|--|--------------------------|-----------------|--|
|  |                                                                                                                                                  |                         |  |  | 327 (31)( 31)( 1)(1) ( 3 |                 |  |
|  |                                                                                                                                                  | CHECKED                 |  |  | SPRING CLIP              |                 |  |
|  |                                                                                                                                                  | ENG APPR.               |  |  |                          |                 |  |
|  |                                                                                                                                                  | MFG APPR.               |  |  |                          |                 |  |
|  |                                                                                                                                                  | Q.A.                    |  |  |                          |                 |  |
|  |                                                                                                                                                  | COMMENTS:               |  |  |                          |                 |  |
|  | HEAT TREAT<br>SEE NOTE 2                                                                                                                         |                         |  |  | SIZE A                   | DWG. NO. REV.   |  |
|  | FINISH<br>SEE NOTE 3                                                                                                                             |                         |  |  |                          | 4511-43-50-2  - |  |
|  |                                                                                                                                                  | DRAWING IS NOT TO SCALE |  |  |                          | SHEET 1 OF 1    |  |