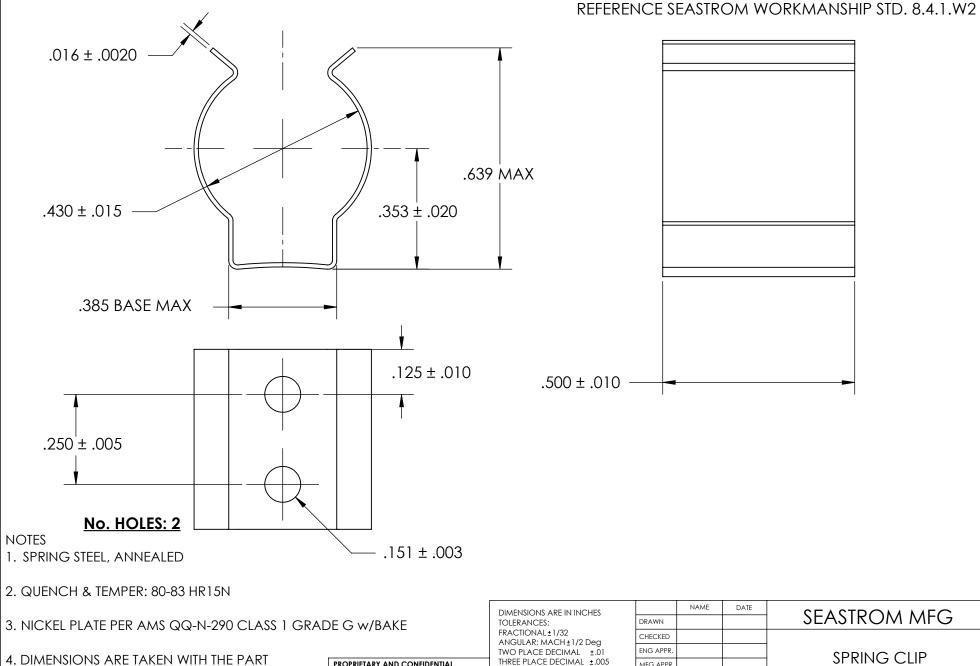

4. DIMENSIONS ARE TAKEN WITH THE PART CLAMPED TO A FLAT SURFACE AND A DUMMY COMPONENT IN PLACE.

5. DIMENSIONS APPLY PRIOR TO PLATING.

PROPRIETARY AND CONFIDENTIAL

THE INFORMATION CONTAINED IN THIS DRAWING IS THE SOLE PROPERTY OF SEASTROM MANUFACTURING. ANY REPRODUCTION IN PART OR AS A WHOLE WITHOUT THE WRITTEN PERMISSION OF SEASTROM MANUFACTURING IS PROHIBITED.

|     | DIMENSIONS ARE IN INCHES TOLERANCES: FRACTIONAL±1/32 ANGULAR: MACH±1/2 Deg TWO PLACE DECIMAL ±.01 |                         | 100112 | DATE | ļ            | SEASTROM MFG   | V V E C |  |
|-----|---------------------------------------------------------------------------------------------------|-------------------------|--------|------|--------------|----------------|---------|--|
|     |                                                                                                   | DRAWN                   |        |      |              | SEASIKOW WIFG  |         |  |
|     |                                                                                                   | CHECKED                 |        |      |              |                |         |  |
|     |                                                                                                   | ENG APPR.               |        |      | CDDINIC CLID |                |         |  |
|     | THREE PLACE DECIMAL ±.005                                                                         | MFG APPR.               |        |      | SPRING CLIP  |                |         |  |
| İ   | SEE NOTE 1                                                                                        | Q.A.                    |        |      |              |                |         |  |
|     |                                                                                                   | COMMENTS:               |        |      | ĺ            |                |         |  |
| - 1 | HEAT TREAT                                                                                        |                         |        |      |              | lawa wa        | _       |  |
| ļ   | SEE NOTE 2                                                                                        |                         |        |      | SIZE         | 4511-43-50-2-N | /.      |  |
|     | FINISH                                                                                            |                         |        |      |              |                |         |  |
|     | SEE NOTE 3                                                                                        | DRAWING IS NOT TO SCALE |        |      |              | SHEET 1 OF     | 1       |  |