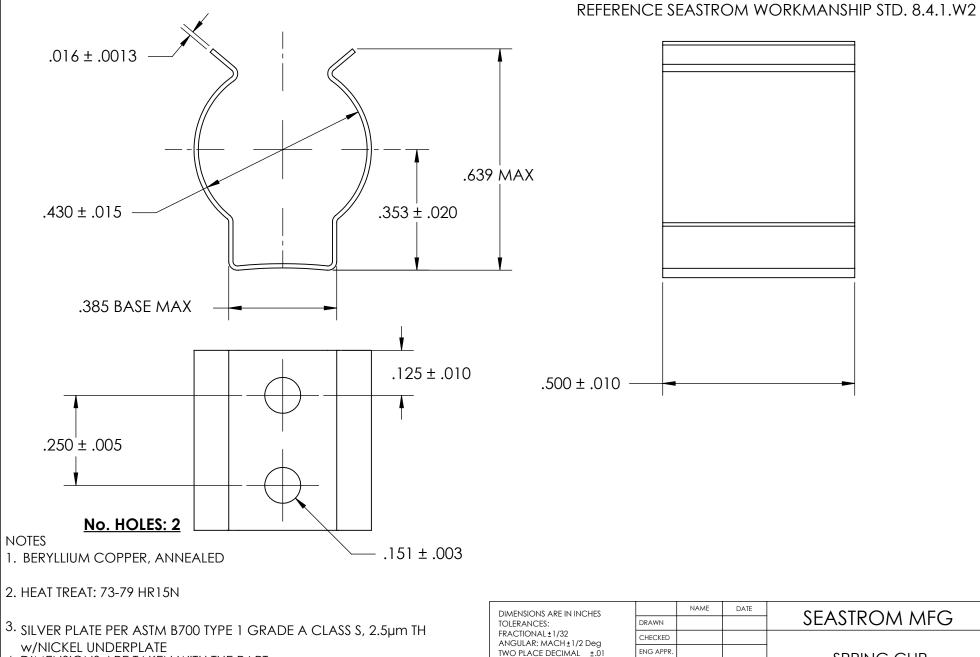

4. DIMENSIONS ARE TAKEN WITH THE PART CLAMPED TO A FLAT SURFACE AND A DUMMY COMPONENT IN PLACE.

5. DIMENSIONS APPLY PRIOR TO PLATING.

PROPRIETARY AND CONFIDENTIAL

THE INFORMATION CONTAINED IN THIS DRAWING IS THE SOLE PROPERTY OF SEASTROM MANUFACTURING, ANY REPRODUCTION IN PART OR AS A WHOLE WITHOUT THE WRITTEN PERMISSION OF SEASTROM MANUFACTURING IS PROHIBITED.

|   | DIMENSIONS ARE IN INCHES TOLERANCES: FRACTIONAL±1/32 ANGULAR: MACH±1/2 Deg | DRAWN                   | NAME | DATE |      | SEASTROM MFG |         |       |                |         |          |
|---|----------------------------------------------------------------------------|-------------------------|------|------|------|--------------|---------|-------|----------------|---------|----------|
|   |                                                                            | CHECKED                 |      |      |      | Spring Clip  |         |       |                |         |          |
|   | TWO PLACE DECIMAL ±.01                                                     | ENG APPR.               |      |      |      |              |         |       |                |         |          |
|   | THREE PLACE DECIMAL ±.005                                                  | MFG APPR.               |      |      |      | SPRING CLIP  |         |       |                |         |          |
|   | MATERIAL<br>SEE NOTE 1                                                     | Q.A.                    |      |      |      |              |         |       |                |         |          |
|   |                                                                            | COMMENTS:               |      |      | 1    |              |         |       |                |         |          |
| E | HEAT TREAT<br>SEE NOTE 2                                                   |                         |      |      | CITE | DWG. NO.     |         |       |                |         | RFV.     |
|   |                                                                            |                         |      |      |      | DWG. NO.     | 4511-43 |       | 50_            | 2_1     | KEV.     |
|   | FINISH                                                                     |                         |      |      |      |              | 401     | 1-40- | <del>50-</del> |         | <u> </u> |
|   | SEE NOTE 3                                                                 | DRAWING IS NOT TO SCALE |      |      |      |              |         |       |                | SHEET 1 | OF 1     |