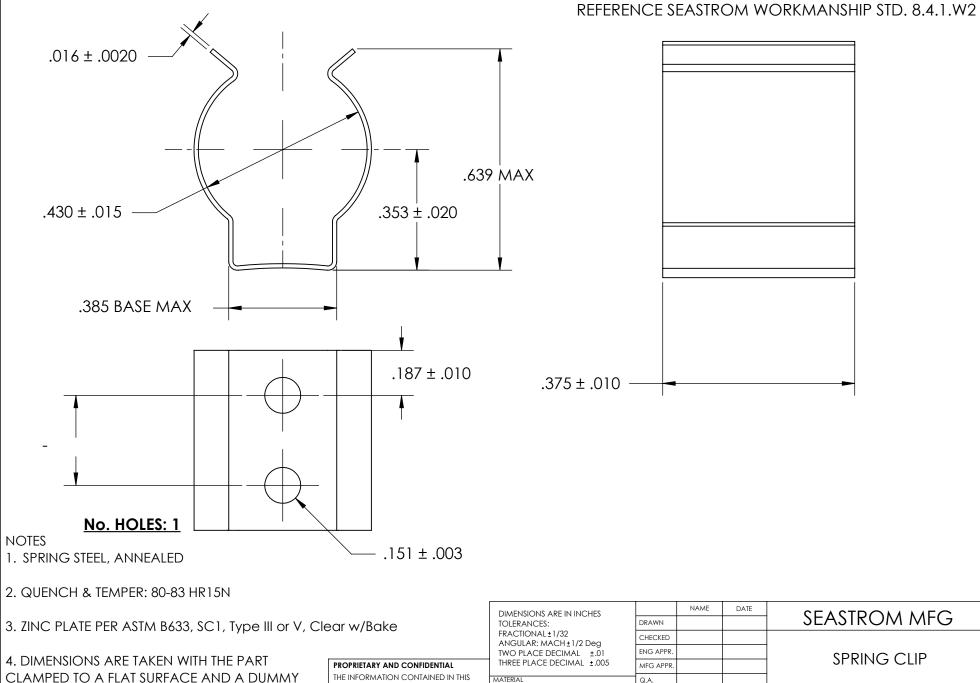

5. DIMENSIONS APPLY PRIOR TO PLATING.

COMPONENT IN PLACE.

THE INFORMATION CONTAINED IN THIS

DRAWING IS THE SOLE PROPERTY OF SEASTROM MANUFACTURING. ANY REPRODUCTION IN PART OR AS A WHOLE WITHOUT THE WRITTEN PERMISSION OF SEASTROM MANUFACTURING IS PROHIBITED.

|         | DIMENSIONS ARE IN INCHES TOLERANCES: FRACTIONAL±1/32 ANGULAR: MACH±1/2 Deg TWO PLACE DECIMAL ±.01 THREE PLACE DECIMAL ±.005 | DRAWN                   | 10 0112 | DATE | SEASTROM MFG |                 |      |
|---------|-----------------------------------------------------------------------------------------------------------------------------|-------------------------|---------|------|--------------|-----------------|------|
| A<br>TV |                                                                                                                             | CHECKED                 |         |      |              |                 |      |
|         |                                                                                                                             | ENG APPR.               |         |      | SPRING CLIP  |                 |      |
|         |                                                                                                                             | MFG APPR.               |         |      |              | SEKTING CLIF    |      |
| - 1     | see note 1                                                                                                                  | Q.A.                    |         |      |              |                 |      |
| L       |                                                                                                                             | COMMENTS:               |         |      |              |                 |      |
| - 1     | heat treat<br>SEE NOTE 2                                                                                                    |                         |         |      |              |                 | REV. |
| Γ       | FINISH<br>SEE NOTE 3                                                                                                        |                         |         |      | A            | 4511-43-37-2-Z3 | -    |
|         |                                                                                                                             | DRAWING IS NOT TO SCALE |         |      |              | SHEET 1 OI      | F 1  |