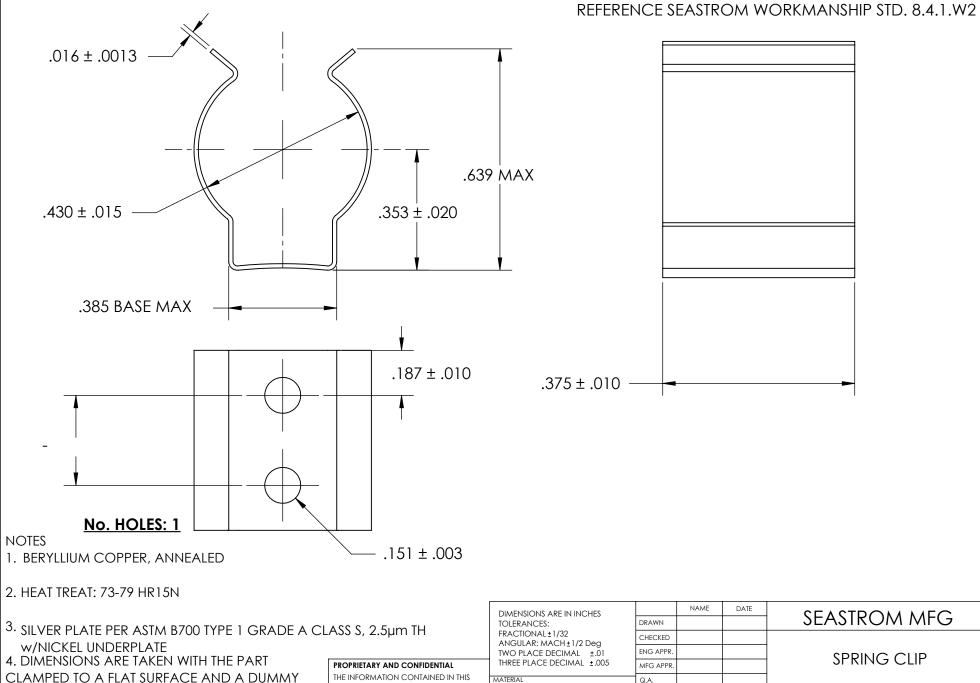

5. DIMENSIONS APPLY PRIOR TO PLATING.

COMPONENT IN PLACE.

THE INFORMATION CONTAINED IN THIS

DRAWING IS THE SOLE PROPERTY OF SEASTROM MANUFACTURING. ANY REPRODUCTION IN PART OR AS A WHOLE WITHOUT THE WRITTEN PERMISSION OF SEASTROM MANUFACTURING IS PROHIBITED.

|   | DIMENSIONS ARE IN INCHES                         |                         | INAIVIL | DAIL | SEASTROM MFG               |    |  |
|---|--------------------------------------------------|-------------------------|---------|------|----------------------------|----|--|
|   | TOLERANCES:                                      | DRAWN                   |         |      | SEASIROM MICG              |    |  |
|   | FRACTIONAL±1/32<br>ANGULAR: MACH±1/2 Deg         | CHECKED                 |         |      |                            |    |  |
|   | TWO PLACE DECIMAL ±.01 THREE PLACE DECIMAL ±.005 | ENG APPR.               |         |      | SPRING CLIP                |    |  |
|   |                                                  | MFG APPR.               |         |      | SEKING CLIF                |    |  |
|   | MATERIAL                                         | Q.A.                    |         |      |                            |    |  |
|   | SEE NOTE 1                                       | COMMENTS:               |         |      | 7                          |    |  |
| Ξ | HEAT TREAT<br>SEE NOTE 2                         |                         |         |      | SIZE DWG. NO.              | ٧. |  |
|   | FINISH                                           |                         |         |      | <b>A</b> 4511-43-37-1-S  - |    |  |
|   | SEE NOTE 3                                       | DRAWING IS NOT TO SCALE |         |      | SHEET 1 OF                 | 1  |  |