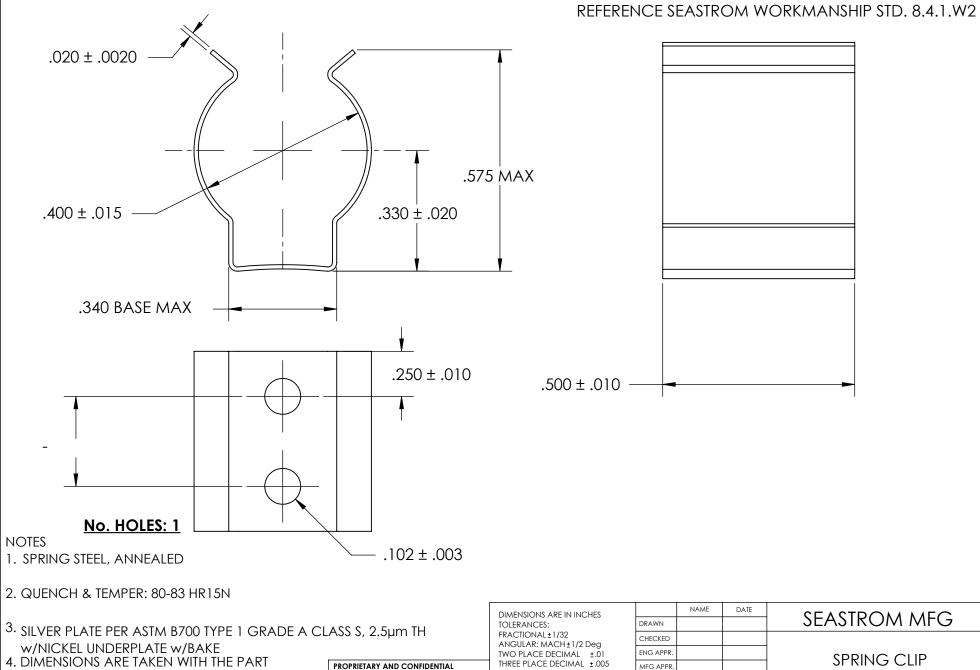

5. DIMENSIONS APPLY PRIOR TO PLATING.

COMPONENT IN PLACE.

CLAMPED TO A FLAT SURFACE AND A DUMMY

THE INFORMATION CONTAINED IN THIS
DRAWING IS THE SOLE PROPERTY OF

DRAWING IS THE SOLE PROPERTY OF SEASTROM MANUFACTURING. ANY REPRODUCTION IN PART OR AS A WHOLE WITHOUT THE WRITTEN PERMISSION OF SEASTROM MANUFACTURING IS PROHIBITED.

| DIMENSIONS ARE IN INCHES                                                                           |                         |  | 1            | $C \cup V \cup C \cup V \cup $ |  |
|----------------------------------------------------------------------------------------------------|-------------------------|--|--------------|--------------------------------------------------------------------------|--|
| TOLERANCES: FRACTIONAL±1/32 ANGULAR: MACH±1/2 Deg TWO PLACE DECIMAL ±.01 THREE PLACE DECIMAL ±.005 | DRAWN                   |  | SEASTROM MFG |                                                                          |  |
|                                                                                                    | CHECKED                 |  | SPRING CLIP  |                                                                          |  |
|                                                                                                    | ENG APPR.               |  |              |                                                                          |  |
|                                                                                                    | MFG APPR.               |  |              |                                                                          |  |
| MATERIAL                                                                                           | Q.A.                    |  | 1            |                                                                          |  |
| SEE NOTE 1                                                                                         | COMMENTS:               |  | 1            |                                                                          |  |
| HEAT TREAT                                                                                         |                         |  |              |                                                                          |  |
| SEE NOTE 2                                                                                         |                         |  |              | 4511-40-50-2-S REV.                                                      |  |
| FINISH                                                                                             |                         |  | A            | 4511-40-50-2-5  -                                                        |  |
| SEE NOTE 3                                                                                         | DRAWING IS NOT TO SCALE |  |              | SHEET 1 OF 1                                                             |  |