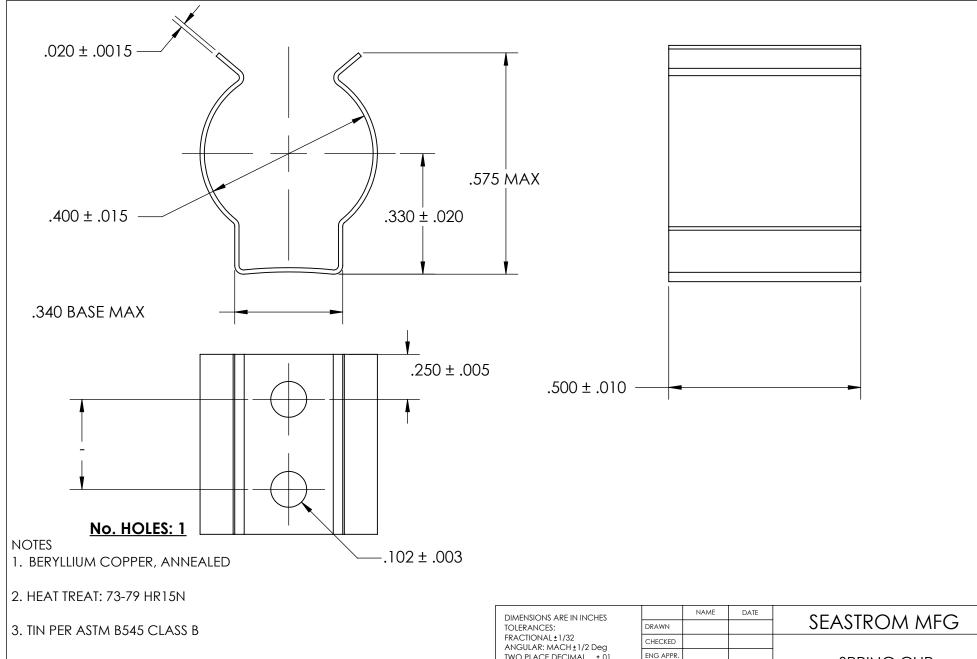

4. DIMENSIONS ARE TAKEN WITH THE PART CLAMPED TO A FLAT SURFACE AND A DUMMY

COMPONENT IN PLACE.

5. DIMENSIONS APPLY PRIOR TO PLATING.

PROPRIETARY AND CONFIDENTIAL

THE INFORMATION CONTAINED IN THIS DRAWING IS THE SOLE PROPERTY OF SEASTROM MANUFACTURING. ANY REPRODUCTION IN PART OR AS A WHOLE WITHOUT THE WRITTEN PERMISSION OF SEASTROM MANUFACTURING IS PROHIBITED.

|  | DIMENSIONS ARE IN INCHES TOLERANCES: FRACTIONAL±1/32 ANGULAR: MACH±1/2 Deg TWO PLACE DECIMAL ±.01 | NAME DATE               |      |          | SEASTROM MFG |              |      |        |        |      |   |     |
|--|---------------------------------------------------------------------------------------------------|-------------------------|------|----------|--------------|--------------|------|--------|--------|------|---|-----|
|  |                                                                                                   | DRAWN                   |      |          | 3LASTROM MIG |              |      |        |        |      |   |     |
|  |                                                                                                   | CHECKED                 |      |          |              |              |      |        |        |      |   |     |
|  |                                                                                                   | ENG APPR.               |      |          |              | SPRING CLIP  |      |        |        |      |   |     |
|  | THREE PLACE DECIMAL ±.005  MATERIAL SEE NOTE 1                                                    | MFG APPR.               |      |          |              | SEKING CLIF  |      |        |        |      |   |     |
|  |                                                                                                   | Q.A.                    |      |          |              |              |      |        |        |      |   |     |
|  |                                                                                                   | COMMENTS:               |      |          |              |              |      |        |        |      |   |     |
|  | HEAT TREAT<br>SEE NOTE 2                                                                          |                         | SIZE | DWG. NO. |              |              |      |        | F      | REV. |   |     |
|  | FINISH<br>SEE NOTE 3                                                                              | ļ                       |      |          |              |              | 4511 | -40-50 | 50-1-T |      | - | -   |
|  |                                                                                                   | DRAWING IS NOT TO SCALE |      |          |              | SHEET 1 OF 1 |      |        |        |      |   | F 1 |