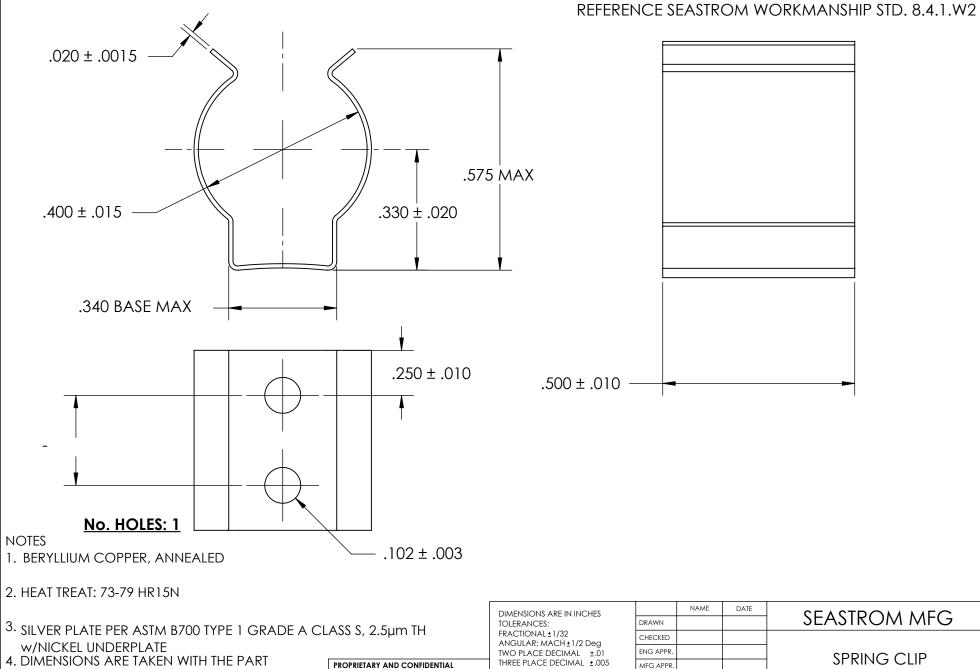

COMPONENT IN PLACE. 5. DIMENSIONS APPLY PRIOR TO PLATING.

CLAMPED TO A FLAT SURFACE AND A DUMMY

THE INFORMATION CONTAINED IN THIS DRAWING IS THE SOLE PROPERTY OF SEASTROM MANUFACTURING. ANY REPRODUCTION IN PART OR AS A WHOLE WITHOUT THE WRITTEN PERMISSION OF SEASTROM MANUFACTURING IS PROHIBITED.

|   | DIMENSIONS ARE IN INCHES TOLERANCES: FRACTIONAL±1/32 ANGULAR: MACH±1/2 Deg TWO PLACE DECIMAL ±.01 THREE PLACE DECIMAL ±.005 |                         | 10 011 | DATE | SEASTROM MFG      |                   |  |
|---|-----------------------------------------------------------------------------------------------------------------------------|-------------------------|--------|------|-------------------|-------------------|--|
|   |                                                                                                                             | DRAWN                   |        |      | 36/311/0/1/1/1/10 |                   |  |
|   |                                                                                                                             | CHECKED                 |        |      |                   |                   |  |
|   |                                                                                                                             | ENG APPR.               |        |      | SPRING CLIP       |                   |  |
|   |                                                                                                                             | MFG APPR.               |        |      | JEKING CLIF       |                   |  |
|   | MATERIAL CEE NOTE 1                                                                                                         | Q.A.                    |        |      |                   |                   |  |
|   | SEE NOTE 1                                                                                                                  | COMMENTS:               |        |      |                   |                   |  |
| E | HEAT TREAT                                                                                                                  |                         |        |      |                   | ·                 |  |
|   | SEE NOTE 2                                                                                                                  |                         |        |      |                   | DWG. NO. REV.     |  |
|   | FINISH                                                                                                                      |                         |        |      | Α                 | 4511-40-50-1-S  - |  |
|   | SEE NOTE 3                                                                                                                  | DRAWING IS NOT TO SCALE |        |      |                   | SHEET 1 OF 1      |  |