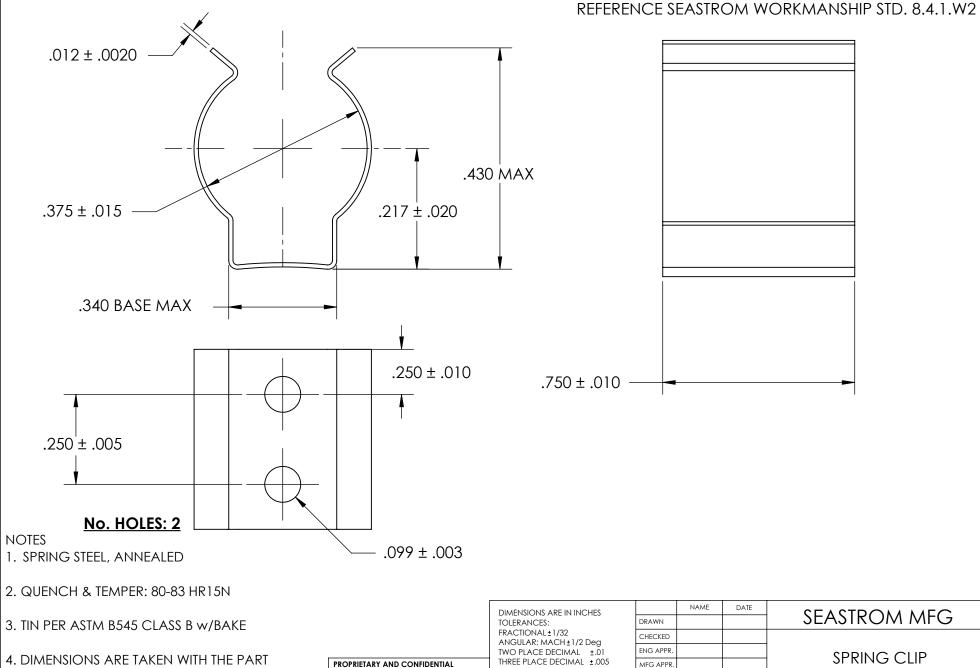

5. DIMENSIONS APPLY PRIOR TO PLATING.

COMPONENT IN PLACE.

CLAMPED TO A FLAT SURFACE AND A DUMMY

THE INFORMATION CONTAINED IN THIS DRAWING IS THE SOLE PROPERTY OF SEASTROM MANUFACTURING. ANY REPRODUCTION IN PART OR AS A WHOLE WITHOUT THE WRITTEN PERMISSION OF SEASTROM MANUFACTURING IS PROHIBITED.

| DIMENSIONS ARE IN INCHES TOLERANCES: FRACTIONAL±1/32 ANGULAR: MACH±1/2 Deg TWO PLACE DECIMAL ±.01 THREE PLACE DECIMAL ±.005  MATERIAL SEE NOTE 1 | DRAWN                   | NAME | DATE | SEASTROM MFG |                  |  |
|--------------------------------------------------------------------------------------------------------------------------------------------------|-------------------------|------|------|--------------|------------------|--|
|                                                                                                                                                  | CHECKED                 |      |      | SPRING CLIP  |                  |  |
|                                                                                                                                                  | ENG APPR.               |      |      |              |                  |  |
|                                                                                                                                                  | MFG APPR.               |      |      | SPRING CLIP  |                  |  |
|                                                                                                                                                  | Q.A.                    |      |      |              |                  |  |
|                                                                                                                                                  | COMMENTS:               |      |      | 1            |                  |  |
| HEAT TREAT SEE NOTE 2                                                                                                                            |                         |      |      |              | DWG. NO. REV.    |  |
| FINISH                                                                                                                                           |                         |      |      | Α            | 4511-37-75-2-T - |  |
| SEE NOTE 3                                                                                                                                       | DRAWING IS NOT TO SCALE |      |      |              | SHEET 1 OF 1     |  |