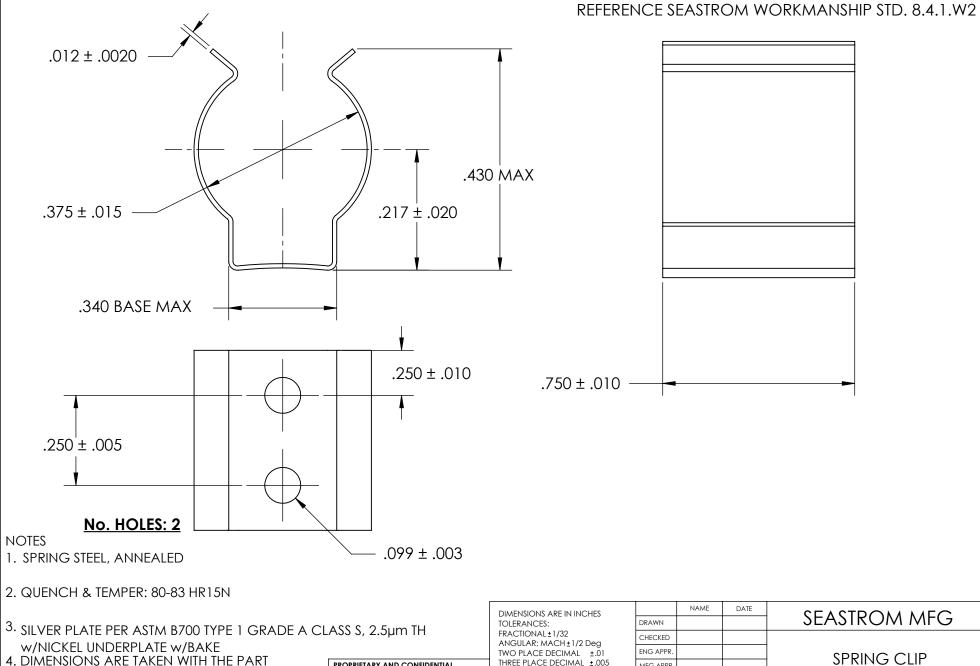

5. DIMENSIONS APPLY PRIOR TO PLATING.

COMPONENT IN PLACE.

CLAMPED TO A FLAT SURFACE AND A DUMMY

PROPRIETARY AND CONFIDENTIAL

THE INFORMATION CONTAINED IN THIS DRAWING IS THE SOLE PROPERTY OF SEASTROM MANUFACTURING. ANY REPRODUCTION IN PART OR AS A WHOLE WITHOUT THE WRITTEN PERMISSION OF SEASTROM MANUFACTURING IS PROHIBITED.

| DIMENSIONS ARE IN INCHES                                                                                       |           |              | DATE  | → SEASTROM MFG            |  |
|----------------------------------------------------------------------------------------------------------------|-----------|--------------|-------|---------------------------|--|
| TOLERANCES:<br>FRACTIONAL±1/32<br>ANGULAR: MACH±1/2 Deg<br>TWO PLACE DECIMAL ±.01<br>THREE PLACE DECIMAL ±.005 | DRAWN     |              |       | 3LASTROM MIG              |  |
|                                                                                                                | CHECKED   |              |       | SPRING CLIP               |  |
|                                                                                                                | ENG APPR. |              |       |                           |  |
|                                                                                                                | MFG APPR. |              |       | 31 KING CLII              |  |
| MATERIAL CEE NOTE 1                                                                                            | Q.A.      |              |       |                           |  |
| SEE NOTE 1                                                                                                     | COMMENTS: |              |       |                           |  |
| HEAT TREAT                                                                                                     | 1         |              |       |                           |  |
| SEE NOTE 2                                                                                                     |           |              |       | SIZE DWG. NO.             |  |
| FINISH                                                                                                         | 1         |              |       | <b>A</b> 4511-37-75-2-S - |  |
| SEE NOTE 3                                                                                                     | DRAWIN    | IG IS NOT TO | SCALE | SHEET 1 OF 1              |  |