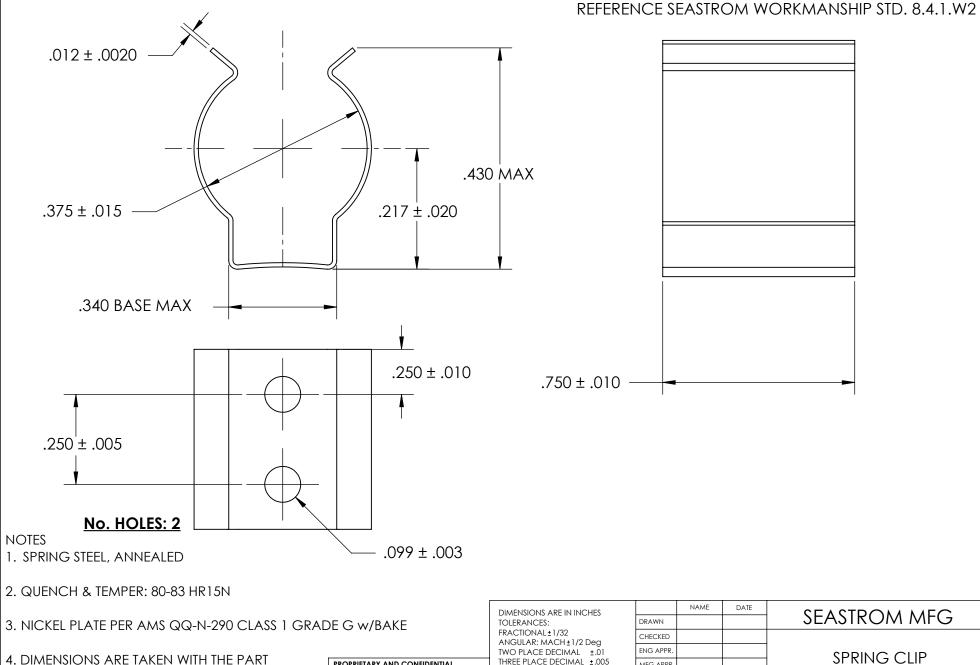

5. DIMENSIONS APPLY PRIOR TO PLATING.

COMPONENT IN PLACE.

CLAMPED TO A FLAT SURFACE AND A DUMMY

PROPRIETARY AND CONFIDENTIAL

THE INFORMATION CONTAINED IN THIS DRAWING IS THE SOLE PROPERTY OF SEASTROM MANUFACTURING. ANY REPRODUCTION IN PART OR AS A WHOLE WITHOUT THE WRITTEN PERMISSION OF SEASTROM MANUFACTURING IS PROHIBITED.

| TOLERANCES: FRACTIONAL±1/32 ANGULAR: MACH±1/2 Deg TWO PLACE DECIMAL ±.01 THREE PLACE DECIMAL ±.005 | DRAWN SEASTROM MFG                                 |             |  |
|----------------------------------------------------------------------------------------------------|----------------------------------------------------|-------------|--|
|                                                                                                    | CHECKED                                            |             |  |
|                                                                                                    | ENG APPR.                                          | SPRING CLIP |  |
|                                                                                                    | MFG APPR. 31 KING CLII                             |             |  |
|                                                                                                    | Q.A.                                               |             |  |
|                                                                                                    | COMMENTS:                                          |             |  |
| EAT TREAT                                                                                          | SIZE DWG NO                                        | REV.        |  |
|                                                                                                    | 4511-37-75-2-N                                     |             |  |
| EE NOTE 3                                                                                          |                                                    | F 1         |  |
| THREE PLACE DECIMAL ±.000 ATERIAL EE NOTE 1 EATTREAT EE NOTE 2 NISH                                | MFG APPR.  Q.A.  COMMENTS:  SIZE DWG. NO.  4511-37 |             |  |