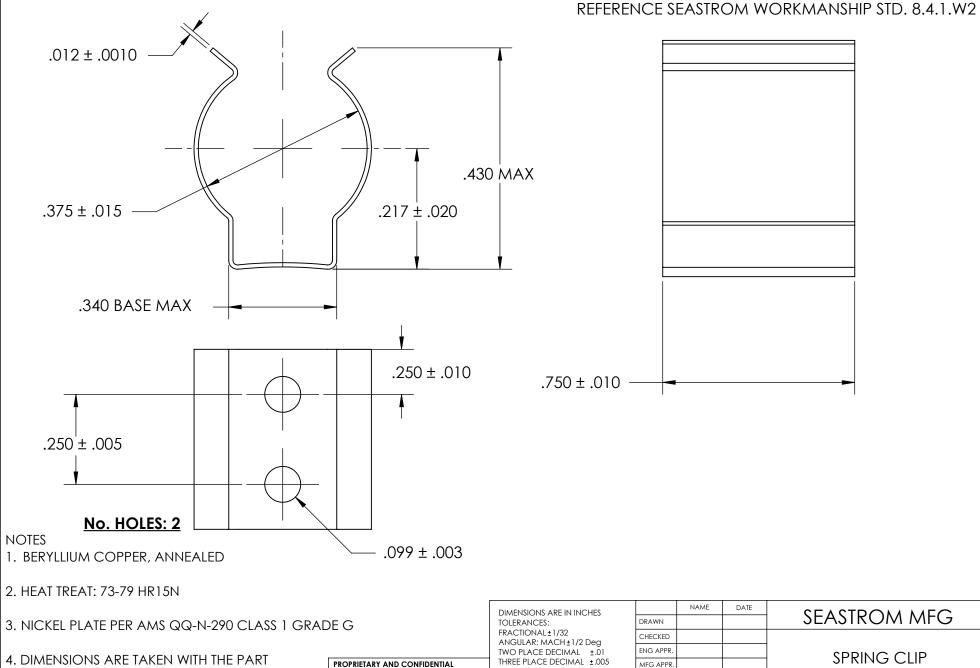

5. DIMENSIONS APPLY PRIOR TO PLATING.

COMPONENT IN PLACE.

CLAMPED TO A FLAT SURFACE AND A DUMMY

THE INFORMATION CONTAINED IN THIS DRAWING IS THE SOLE PROPERTY OF SEASTROM MANUFACTURING. ANY REPRODUCTION IN PART OR AS A WHOLE WITHOUT THE WRITTEN PERMISSION OF SEASTROM MANUFACTURING IS PROHIBITED.

| DIMENSIONS ARE IN INCHES TOLERANCES: FRACTIONAL±1/32 ANGULAR: MACH±1/2 Deg TWO PLACE DECIMAL ±.01 THREE PLACE DECIMAL ±.005 | DRAWN                   | NAME | DATE | SEASTROM MFG |                  |
|-----------------------------------------------------------------------------------------------------------------------------|-------------------------|------|------|--------------|------------------|
|                                                                                                                             | CHECKED                 |      |      | SPRING CLIP  |                  |
|                                                                                                                             | ENG APPR.               |      |      |              |                  |
|                                                                                                                             | MFG APPR.               |      |      |              |                  |
| MATERIAL                                                                                                                    | Q.A.                    |      |      |              |                  |
| SEE NOTE 1                                                                                                                  | COMMENTS:               |      |      | 1            |                  |
| SEE NOTE 2                                                                                                                  |                         |      |      |              | DWG. NO. REV.    |
| FINISH                                                                                                                      |                         |      |      | Α            | 4511-37-75-1-N - |
| SEE NOTE 3                                                                                                                  | DRAWING IS NOT TO SCALE |      |      |              | SHEET 1 OF 1     |