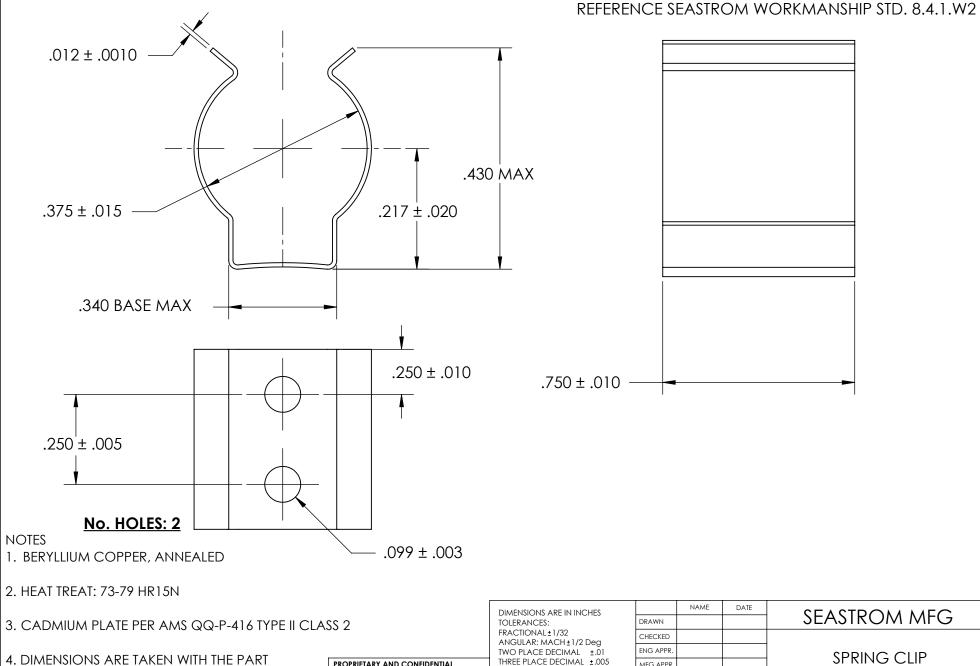

4. DIMENSIONS ARE TAKEN WITH THE PART CLAMPED TO A FLAT SURFACE AND A DUMMY COMPONENT IN PLACE.

5. DIMENSIONS APPLY PRIOR TO PLATING.

## PROPRIETARY AND CONFIDENTIAL

THE INFORMATION CONTAINED IN THIS DRAWING IS THE SOLE PROPERTY OF SEASTROM MANUFACTURING. ANY REPRODUCTION IN PART OR AS A WHOLE WITHOUT THE WRITTEN PERMISSION OF SEASTROM MANUFACTURING IS PROHIBITED.

| DIMENSIONS ARE IN INCHES TOLERANCES: FRACTIONAL±1/32 ANGULAR: MACH±1/2 Deg TWO PLACE DECIMAL ±.01 THREE PLACE DECIMAL ±.005 | DRAWN     | NAME                    | DAIE | SEASTROM MFG |                 |    |
|-----------------------------------------------------------------------------------------------------------------------------|-----------|-------------------------|------|--------------|-----------------|----|
|                                                                                                                             | CHECKED   |                         |      |              |                 |    |
|                                                                                                                             | ENG APPR. |                         |      | SPRING CLIP  |                 |    |
|                                                                                                                             | MFG APPR. |                         |      |              |                 |    |
| SEE NOTE 1                                                                                                                  | Q.A.      |                         |      |              |                 |    |
|                                                                                                                             | COMMENTS  | COMMENTS:               |      |              |                 |    |
| HEAT TREAT                                                                                                                  |           |                         |      | 0175         | I               |    |
| SEE NOTE 2                                                                                                                  |           |                         |      |              | 4511-37-75-1-C2 | ✓. |
| FINISH                                                                                                                      |           |                         |      | Α            |                 |    |
| SEE NOTE 3                                                                                                                  | DRAWIN    | DRAWING IS NOT TO SCALE |      |              | SHEET 1 OF      | 1  |