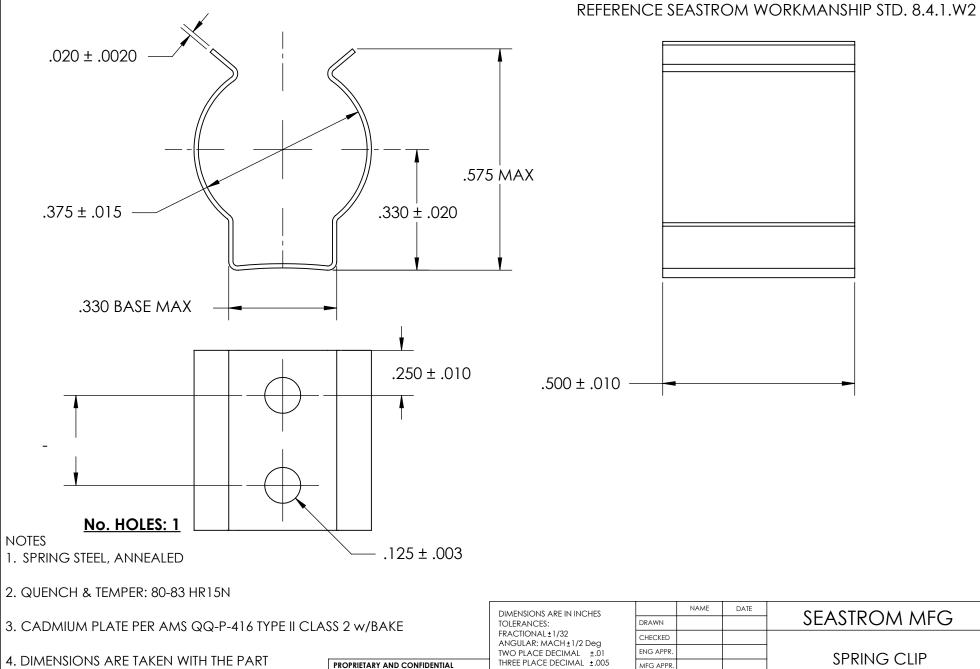

5. DIMENSIONS APPLY PRIOR TO PLATING.

COMPONENT IN PLACE.

CLAMPED TO A FLAT SURFACE AND A DUMMY

THE INFORMATION CONTAINED IN THIS DRAWING IS THE SOLE PROPERTY OF SEASTROM MANUFACTURING. ANY REPRODUCTION IN PART OR AS A WHOLE WITHOUT THE WRITTEN PERMISSION OF SEASTROM MANUFACTURING IS PROHIBITED.

| DIMENSIONS ARE IN INCHES TOLERANCES: FRACTIONAL±1/32 ANGULAR: MACH±1/2 Deg TWO PLACE DECIMAL ±.01 THREE PLACE DECIMAL ±.005 | 2211111   | INAME | DAIL | -                     | SEASTROM MFG                  |  |
|-----------------------------------------------------------------------------------------------------------------------------|-----------|-------|------|-----------------------|-------------------------------|--|
|                                                                                                                             | DRAWN     |       |      | 3L7 (311( O7V1 7V11 O |                               |  |
|                                                                                                                             | CHECKED   |       |      |                       |                               |  |
|                                                                                                                             | ENG APPR. |       |      | SPRING CLIP           |                               |  |
|                                                                                                                             | MFG APPR. |       |      |                       |                               |  |
| MATERIAL                                                                                                                    | Q.A.      |       |      |                       |                               |  |
| SEE NOTE 1                                                                                                                  | COMMENTS: |       |      | 1                     |                               |  |
| HEAT TREAT                                                                                                                  |           |       |      |                       |                               |  |
| SEE NOTE 2                                                                                                                  |           |       |      |                       | DWG. NO. 1511 27 FO 2 C2 REV. |  |
| FINISH                                                                                                                      |           |       |      | Α                     | 4511-37-50-2-C2  -            |  |
| SEE NOTE 3 DRAWING IS NOT TO SCALE                                                                                          |           |       |      | SHEET 1 OF 1          |                               |  |