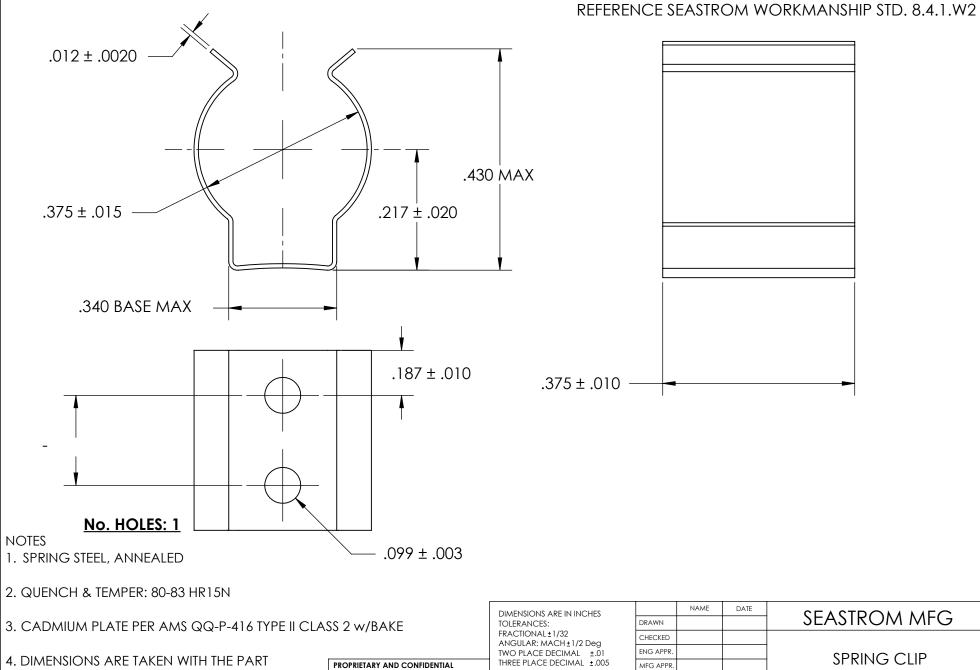

5. DIMENSIONS APPLY PRIOR TO PLATING.

COMPONENT IN PLACE.

CLAMPED TO A FLAT SURFACE AND A DUMMY

THE INFORMATION CONTAINED IN THIS

DRAWING IS THE SOLE PROPERTY OF SEASTROM MANUFACTURING. ANY REPRODUCTION IN PART OR AS A WHOLE WITHOUT THE WRITTEN PERMISSION OF SEASTROM MANUFACTURING IS PROHIBITED.

|    | DIMENSIONS ARE IN INCHES TOLERANCES: FRACTIONAL±1/32 ANGULAR: MACH±1/2 Deg TWO PLACE DECIMAL ±.01 THREE PLACE DECIMAL ±.005  MATERIAL SEE NOTE 1 |                         | INAME | DATE | 4            | SEASTROM MFG    |  |
|----|--------------------------------------------------------------------------------------------------------------------------------------------------|-------------------------|-------|------|--------------|-----------------|--|
| T  |                                                                                                                                                  | DRAWN                   |       |      | SEASIROM MIG |                 |  |
|    |                                                                                                                                                  | CHECKED                 |       |      | SPRING CLIP  |                 |  |
|    |                                                                                                                                                  | ENG APPR.               |       |      |              |                 |  |
| T  |                                                                                                                                                  | MFG APPR.               |       |      | 3FKING CLIF  |                 |  |
|    |                                                                                                                                                  | Q.A.                    |       |      |              |                 |  |
| 51 |                                                                                                                                                  | COMMENTS:               |       |      | 1            |                 |  |
| 1  | AT TREAT<br>EE NOTE 2                                                                                                                            |                         |       |      | SIZE         | DWG. NO. REV.   |  |
| -  | FINISH                                                                                                                                           |                         |       |      | A            | 4511-37-37-2-C2 |  |
|    | EE NOTE 3                                                                                                                                        | DRAWING IS NOT TO SCALE |       |      |              | SHEET 1 OF 1    |  |