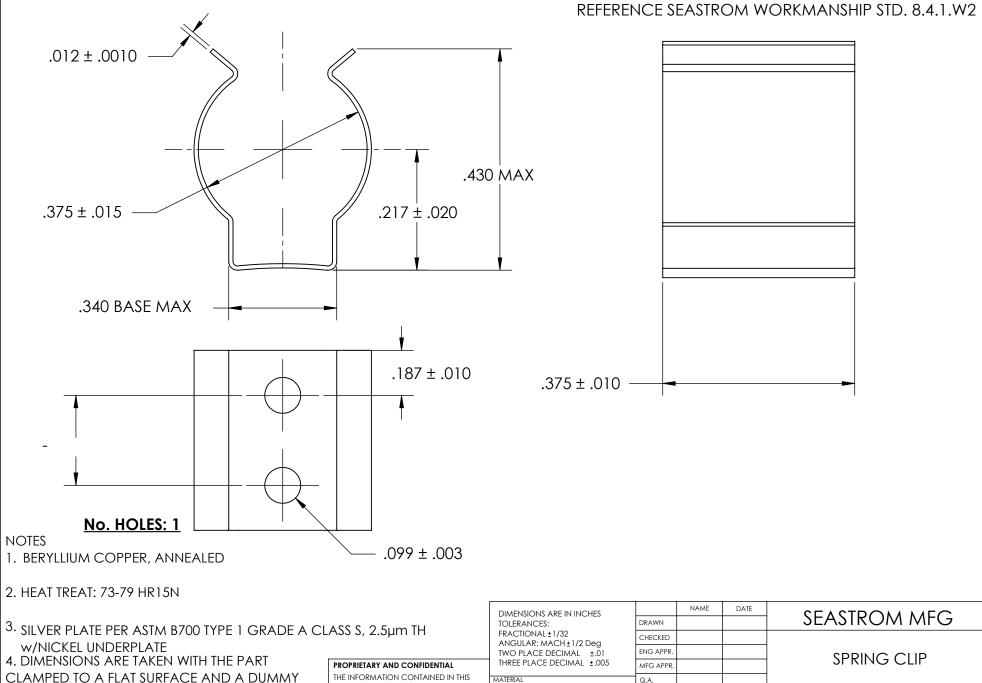

5. DIMENSIONS APPLY PRIOR TO PLATING.

COMPONENT IN PLACE.

THE INFORMATION CONTAINED IN THIS

DRAWING IS THE SOLE PROPERTY OF SEASTROM MANUFACTURING. ANY REPRODUCTION IN PART OR AS A WHOLE WITHOUT THE WRITTEN PERMISSION OF SEASTROM MANUFACTURING IS PROHIBITED.

| DIMENSIONS ARE IN INCHES TOLERANCES: FRACTIONAL±1/32 ANGULAR: MACH±1/2 Deg TWO PLACE DECIMAL ±.01 THREE PLACE DECIMAL ±.005 | DRAWN     |              | 57112 | SEASTROM MFG |                   |
|-----------------------------------------------------------------------------------------------------------------------------|-----------|--------------|-------|--------------|-------------------|
|                                                                                                                             | CHECKED   |              |       | SPRING CLIP  |                   |
|                                                                                                                             | ENG APPR. |              |       |              |                   |
|                                                                                                                             | MFG APPR. |              |       |              |                   |
| MATERIAL CEE NOTE 1                                                                                                         | Q.A.      |              |       |              |                   |
| SEE NOTE 1                                                                                                                  | COMMENTS: |              |       | 1            |                   |
| SEE NOTE 2                                                                                                                  |           |              |       |              | DWG. NO. REV.     |
| FINISH                                                                                                                      |           |              |       | Α            | 4511-37-37-1-S  - |
| SEE NOTE 3                                                                                                                  | DRAWIN    | IG IS NOT TO | SCALE |              | SHEET 1 OF 1      |