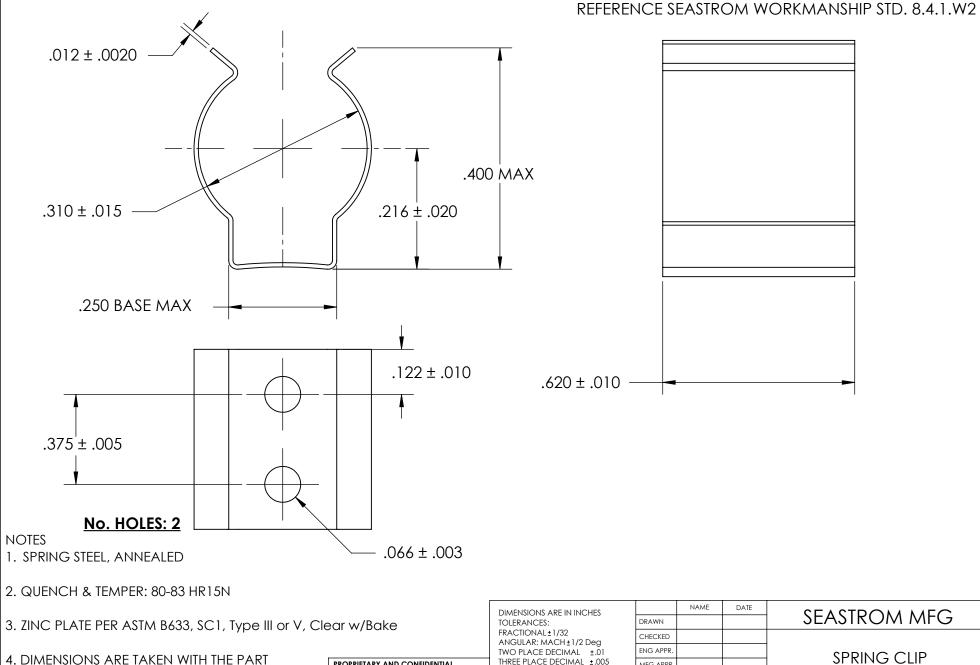

CLAMPED TO A FLAT SURFACE AND A DUMMY COMPONENT IN PLACE.

5. DIMENSIONS APPLY PRIOR TO PLATING.

## PROPRIETARY AND CONFIDENTIAL

THE INFORMATION CONTAINED IN THIS DRAWING IS THE SOLE PROPERTY OF SEASTROM MANUFACTURING. ANY REPRODUCTION IN PART OR AS A WHOLE WITHOUT THE WRITTEN PERMISSION OF SEASTROM MANUFACTURING IS PROHIBITED.

|   | DIMENSIONS ARE IN INCHES TOLERANCES: FRACTIONAL±1/32 ANGULAR: MACH±1/2 Deg TWO PLACE DECIMAL ±.01 THREE PLACE DECIMAL ±.005 | 2211111                 | 10 0112 | DATE | SEASTROM MFG            |                          |  |
|---|-----------------------------------------------------------------------------------------------------------------------------|-------------------------|---------|------|-------------------------|--------------------------|--|
|   |                                                                                                                             | DRAWN                   |         |      | 3L/ (311( )/ 1/ 1/ 1/ 1 |                          |  |
|   |                                                                                                                             | CHECKED                 |         |      |                         |                          |  |
|   |                                                                                                                             | ENG APPR.               |         |      | SPRING CLIP             |                          |  |
|   |                                                                                                                             | MFG APPR.               |         |      | JEKING CLIF             |                          |  |
|   | MATERIAL                                                                                                                    | Q.A.                    |         |      |                         |                          |  |
|   | SEE NOTE 1                                                                                                                  | COMMENTS:               |         |      |                         |                          |  |
| Ε | HEAT TREAT                                                                                                                  |                         |         |      |                         |                          |  |
|   | SEE NOTE 2                                                                                                                  |                         |         |      |                         | DWG. NO. 4511 21 40 0 72 |  |
|   | FINISH                                                                                                                      |                         |         |      | Α                       | 4511-31-62-2-Z3  -       |  |
|   | SEE NOTE 3                                                                                                                  | DRAWING IS NOT TO SCALE |         |      |                         | SHEET 1 OF 1             |  |