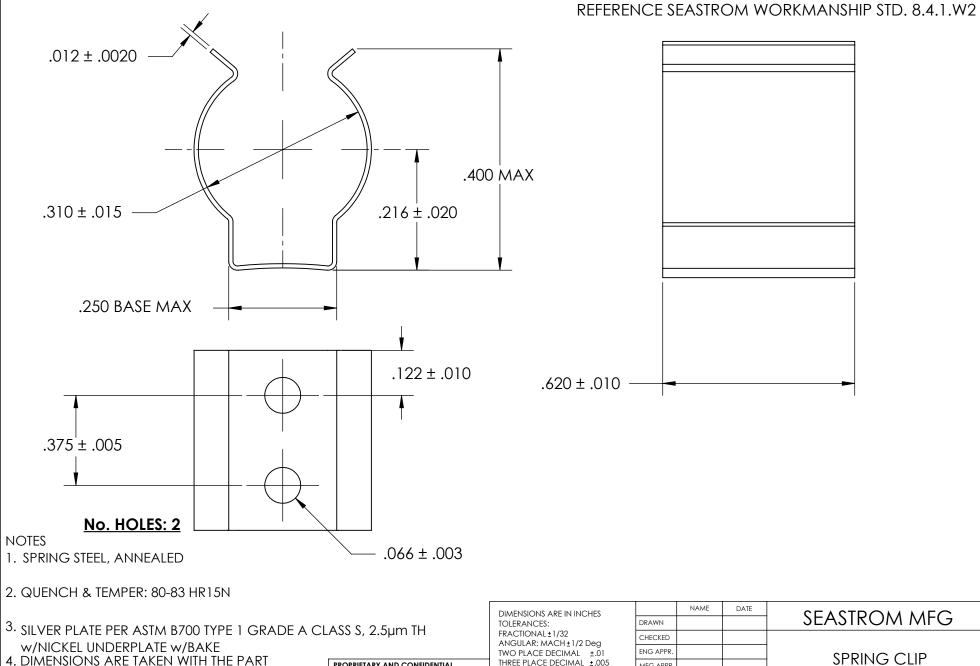

5. DIMENSIONS APPLY PRIOR TO PLATING.

COMPONENT IN PLACE.

CLAMPED TO A FLAT SURFACE AND A DUMMY

PROPRIETARY AND CONFIDENTIAL
THE INFORMATION CONTAINED IN THIS

IHE INFORMATION CONTAINED IN THIS
DRAWING IS THE SOLE PROPERTY OF
SEASTROM MANUFACTURING, ANY
REPRODUCTION IN PART OR AS A WHOLE
WITHOUT THE WRITTEN PERMISSION OF
SEASTROM MANUFACTURING IS
PROHIBITED.

| DIMENSIONS ARE IN INCHES TOLERANCES: FRACTIONAL±1/32 ANGULAR: MACH±1/2 Deg TWO PLACE DECIMAL ±.01 THREE PLACE DECIMAL ±.005 | DRAWN                   |               |               | 4           | SEASTROM MFG  |   |  |
|-----------------------------------------------------------------------------------------------------------------------------|-------------------------|---------------|---------------|-------------|---------------|---|--|
|                                                                                                                             |                         |               | SEASIROM MICG |             |               |   |  |
|                                                                                                                             | CHECKED                 | HECKED        |               |             |               |   |  |
|                                                                                                                             | ENG APPR.               |               |               | SPRING CLIP |               |   |  |
|                                                                                                                             | MFG APPR.               |               |               |             |               |   |  |
| MATERIAL                                                                                                                    | Q.A.                    |               |               |             |               |   |  |
| SEE NOTE 1                                                                                                                  | COMMENTS:               |               |               | 1           |               |   |  |
| HEAT TREAT<br>SEE NOTE 2                                                                                                    |                         |               |               | SIZE        | E DWG, NO.    | _ |  |
| FINISH                                                                                                                      | -                       |               |               | A           | 4511 01 40 00 | • |  |
|                                                                                                                             | 55411/01/6              | ) IO 1 IOT TO |               | Ļ^``        |               | _ |  |
| SEE NOTE 3                                                                                                                  | DRAWING IS NOT TO SCALE |               |               |             | SHEET 1 OF    | ı |  |