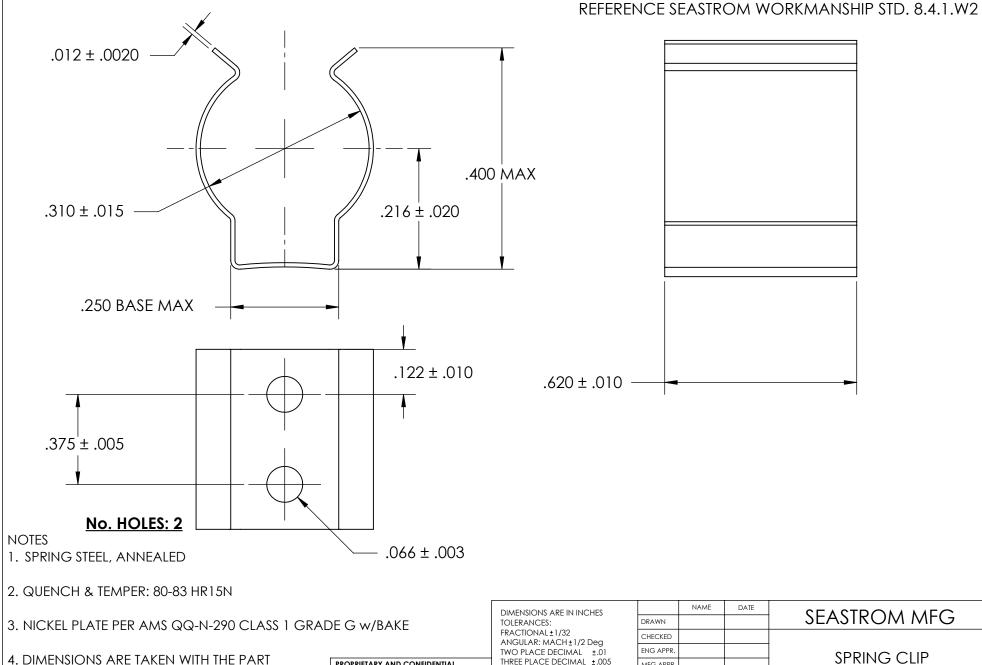

5. DIMENSIONS APPLY PRIOR TO PLATING.

COMPONENT IN PLACE.

CLAMPED TO A FLAT SURFACE AND A DUMMY

|   | DIMENSIONS ARE IN INCHES TOLERANCES: FRACTIONAL±1/32 ANGULAR: MACH±1/2 Deg TWO PLACE DECIMAL ±.01 | NAME DATE               |  |  | SEASTROM MFG   |              |             |  |       |   |      |
|---|---------------------------------------------------------------------------------------------------|-------------------------|--|--|----------------|--------------|-------------|--|-------|---|------|
|   |                                                                                                   | DRAWN                   |  |  | 3LASTROWT MI G |              |             |  |       |   |      |
|   |                                                                                                   | CHECKED                 |  |  |                |              |             |  |       |   |      |
|   |                                                                                                   | ENG APPR.               |  |  |                | SPRING CLIP  |             |  |       |   |      |
| = | THREE PLACE DECIMAL ±.005  MATERIAL SEE NOTE 1                                                    | MFG APPR.               |  |  |                | SEKTING CLIF |             |  |       |   |      |
|   |                                                                                                   | Q.A.                    |  |  |                |              |             |  |       |   |      |
|   |                                                                                                   | COMMENTS:               |  |  |                |              |             |  |       |   |      |
|   | HEAT TREAT<br>SEE NOTE 2                                                                          |                         |  |  | SIZE           | DWG. NO.     |             |  |       | F | REV. |
|   | FINISH<br>SEE NOTE 3                                                                              |                         |  |  |                |              | 4511-31-62- |  | 2-N - |   | -    |
|   |                                                                                                   | DRAWING IS NOT TO SCALE |  |  |                | SHEET 1 OF 1 |             |  |       |   |      |