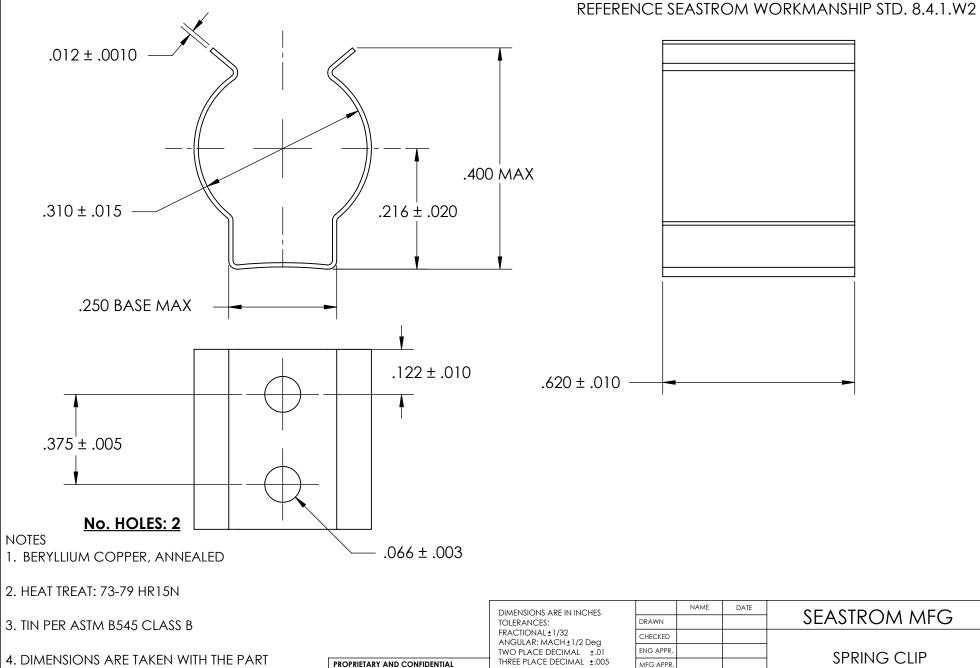

COMPONENT IN PLACE.

5. DIMENSIONS APPLY PRIOR TO PLATING.

CLAMPED TO A FLAT SURFACE AND A DUMMY

THE INFORMATION CONTAINED IN THIS DRAWING IS THE SOLE PROPERTY OF

DRAWING IS HE SOLE PROPERTY OF SEASTROM MANUFACTURING. ANY REPRODUCTION IN PART OR AS A WHOLE WITHOUT THE WRITTEN PERMISSION OF SEASTROM MANUFACTURING IS PROHIBITED.

|   | TOLERANCES: FRACTIONAL±1/32 ANGULAR: MACH±1/2 Deg TWO PLACE DECIMAL ±.01 | DRAWN                   |                    |  | SEASTROM MFG |                   |          |
|---|--------------------------------------------------------------------------|-------------------------|--------------------|--|--------------|-------------------|----------|
|   |                                                                          | CHECKED                 |                    |  |              |                   |          |
|   |                                                                          | ENG APPR.               | GAPPR. SPRING CLIP |  |              |                   |          |
|   | THREE PLACE DECIMAL ±.005                                                | MFG APPR.               |                    |  | SEKING CLIF  |                   |          |
|   | MATERIAL CEE NOTE 1                                                      | Q.A.                    |                    |  |              |                   |          |
|   | SEE NOTE 1                                                               | COMMENTS:               |                    |  |              |                   |          |
| Ξ | HEAT TREAT<br>SEE NOTE 2                                                 |                         |                    |  | CIZE         | DWG. NO.          | REV.     |
|   | SEE NOTE 2                                                               |                         |                    |  | A            | 1 1 1 0 1 1 0 1 T | KEV.     |
|   | SEE NOTE 3                                                               | DRAWING IS NOT TO SCALE |                    |  | <u> </u>     |                   | T 1 OF 1 |
|   |                                                                          |                         |                    |  |              |                   |          |