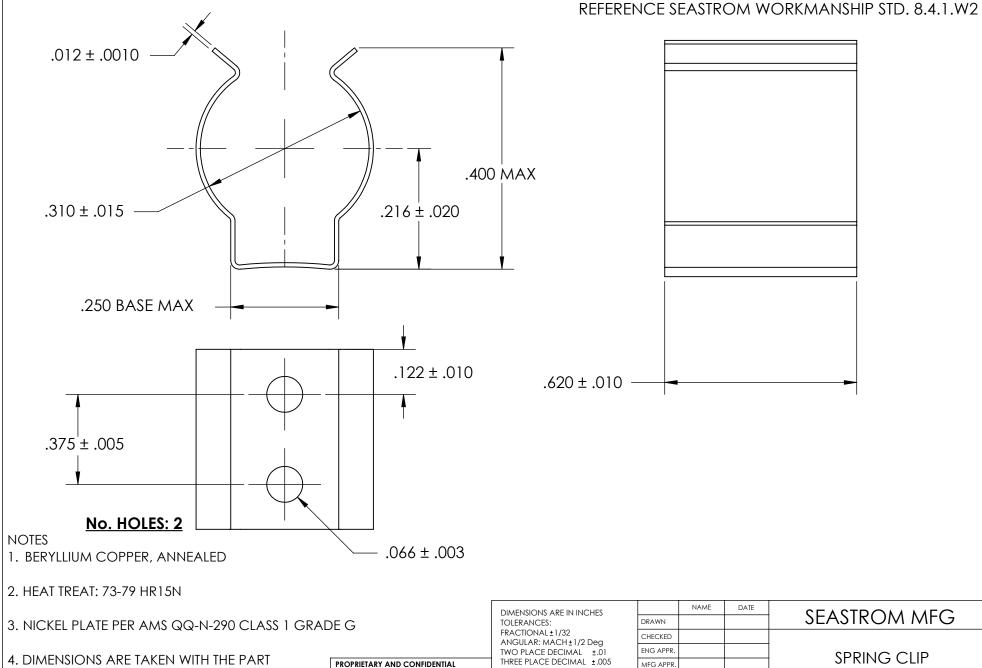

5. DIMENSIONS APPLY PRIOR TO PLATING.

COMPONENT IN PLACE.

CLAMPED TO A FLAT SURFACE AND A DUMMY

THE INFORMATION CONTAINED IN THIS DRAWING IS THE SOLE PROPERTY OF SEASTROM MANUFACTURING. ANY REPRODUCTION IN PART OR AS A WHOLE WITHOUT THE WRITTEN PERMISSION OF SEASTROM MANUFACTURING IS PROHIBITED.

| FI | DIMENSIONS ARE IN INCHES TOLERANCES: FRACTIONAL±1/32 ANGULAR: MACH±1/2 Deg TWO PLACE DECIMAL ±.01 THREE PLACE DECIMAL ±.005  MATERIAL SEE NOTE 1 |                         | INAIVIL | DAIL |               | SEASTROM MFG      |  |  |
|----|--------------------------------------------------------------------------------------------------------------------------------------------------|-------------------------|---------|------|---------------|-------------------|--|--|
|    |                                                                                                                                                  | DRAWN                   |         |      | SEASIKOM MICG |                   |  |  |
|    |                                                                                                                                                  | CHECKED                 |         |      |               |                   |  |  |
|    |                                                                                                                                                  | ENG APPR.               |         |      | SPRING CLIP   |                   |  |  |
|    |                                                                                                                                                  | MFG APPR.               |         |      |               | SPRING CLIP       |  |  |
|    |                                                                                                                                                  | Q.A.                    |         |      |               |                   |  |  |
|    |                                                                                                                                                  | COMMENTS:               |         |      | 1             |                   |  |  |
|    | HEAT TREAT<br>SEE NOTE 2                                                                                                                         |                         |         |      | SIZE [        |                   |  |  |
|    | FINISH                                                                                                                                           |                         |         |      | Α             | 4511-31-62-1-N  - |  |  |
|    | SEE NOTE 3                                                                                                                                       | DRAWING IS NOT TO SCALE |         |      |               | SHEET 1 OF 1      |  |  |