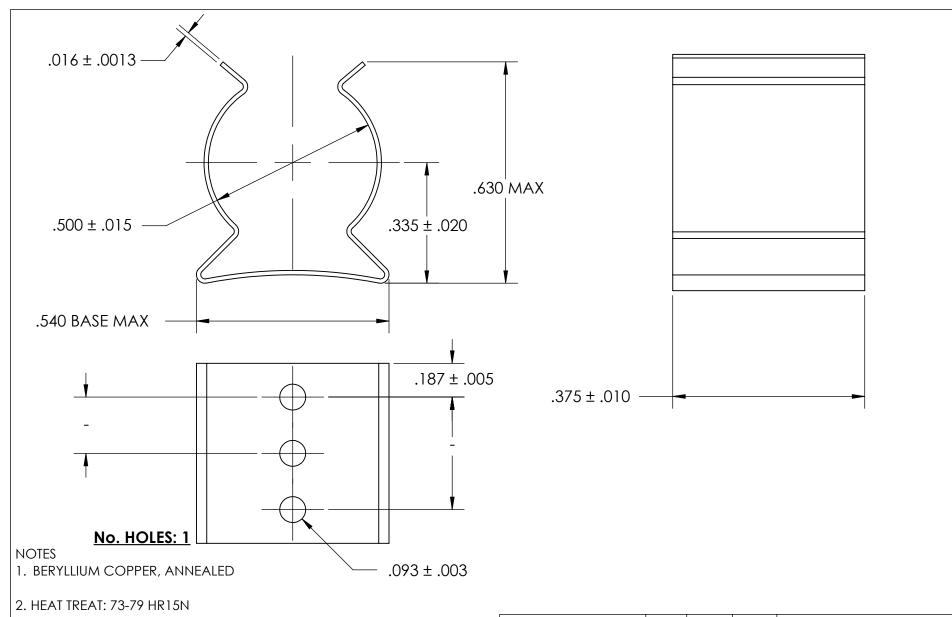

- 3. CADMIUM PLATE PER AMS QQ-P-416 TYPE II CLASS 2
- 4. DIMENSIONS ARE TAKEN WITH THE PART CLAMPED TO A FLAT SURFACE AND A DUMMY COMPONENT IN PLACE.
- 5. DIMENSIONS APPLY PRIOR TO PLATING.

|  | DIMENSIONS ARE IN INCHES TOLERANCES: FRACTIONAL±1/32 ANGULAR: MACH±1/2 Deg TWO PLACE DECIMAL ±.01 | DRAWN     | NAME         | DATE  | SEASTROM MFG  SPRING CLIP |                 |
|--|---------------------------------------------------------------------------------------------------|-----------|--------------|-------|---------------------------|-----------------|
|  |                                                                                                   | CHECKED   |              |       |                           |                 |
|  |                                                                                                   | ENG APPR. |              |       |                           |                 |
|  | THREE PLACE DECIMAL ±.005                                                                         | MFG APPR. |              |       |                           | SEKTING CLIF    |
|  | MATERIAL                                                                                          | Q.A.      |              |       |                           |                 |
|  | SEE NOTE 1                                                                                        | COMMENTS: |              |       |                           |                 |
|  | HEAT TREAT<br>SEE NOTE 2                                                                          |           |              |       |                           | DWG. NO. REV.   |
|  | SEE NOTE Z                                                                                        |           |              |       |                           | 4509-50-37-1-C2 |
|  | SEE NOTE 3                                                                                        | DRAWIN    | IG IS NOT TO | SCALE | Α                         | SHEET 1 OF 1    |