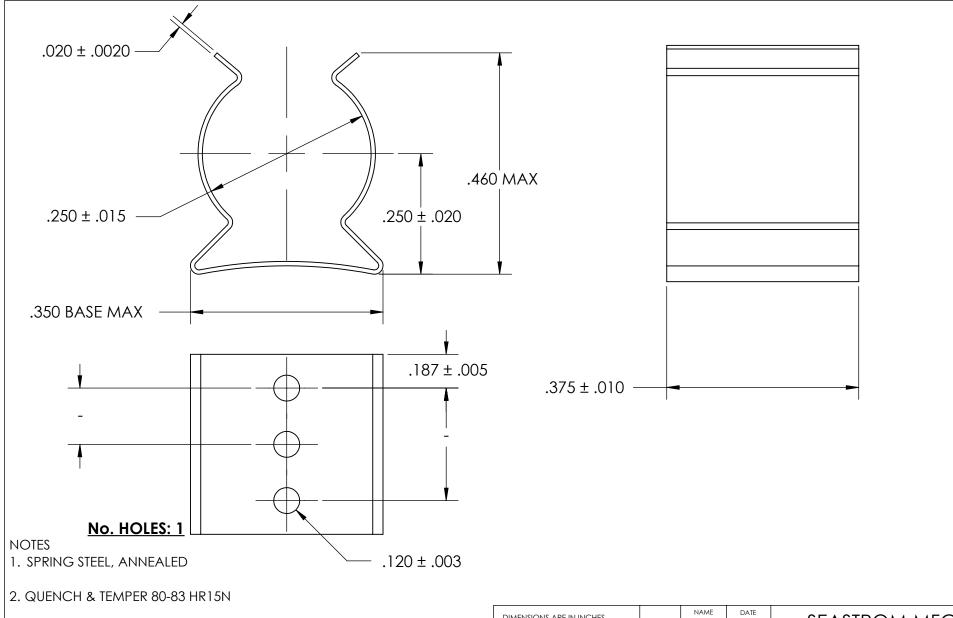

- 3. TIN PER ASTM B545 CLASS B w/BAKE
- 4. DIMENSIONS ARE TAKEN WITH THE PART CLAMPED TO A FLAT SURFACE AND A DUMMY COMPONENT IN PLACE.
- 5. DIMENSIONS APPLY PRIOR TO PLATING.

|   | DIMENSIONS ARE IN INCHES TOLERANCES: FRACTIONAL±1/32 ANGULAR: MACH±1/2 Dea |                         | NAME | DATE |              | SEASTROM MFG   |  |
|---|----------------------------------------------------------------------------|-------------------------|------|------|--------------|----------------|--|
|   |                                                                            | DRAWN                   |      |      | SEASIKOM MIG |                |  |
|   |                                                                            | CHECKED                 |      |      | SPRING CLIP  |                |  |
|   | TWO PLACE DECIMAL ±.01                                                     | ENG APPR.               |      |      |              |                |  |
|   | THREE PLACE DECIMAL ±.005                                                  | MFG APPR.               |      |      |              | SEKTING CLIF   |  |
|   | MATERIAL                                                                   | Q.A.                    |      |      |              |                |  |
| = | SEE NOTE 1                                                                 | COMMENTS:               |      |      | 1            |                |  |
|   | HEAT TREAT<br>SEE NOTE 2                                                   |                         |      |      | SIZE         | DWG, NO.       |  |
|   | FINISH                                                                     |                         |      |      | A            | 4509-25-37-2-T |  |
|   | SEE NOTE 3                                                                 | DRAWING IS NOT TO SCALE |      |      |              | SHEET 1 OF 1   |  |