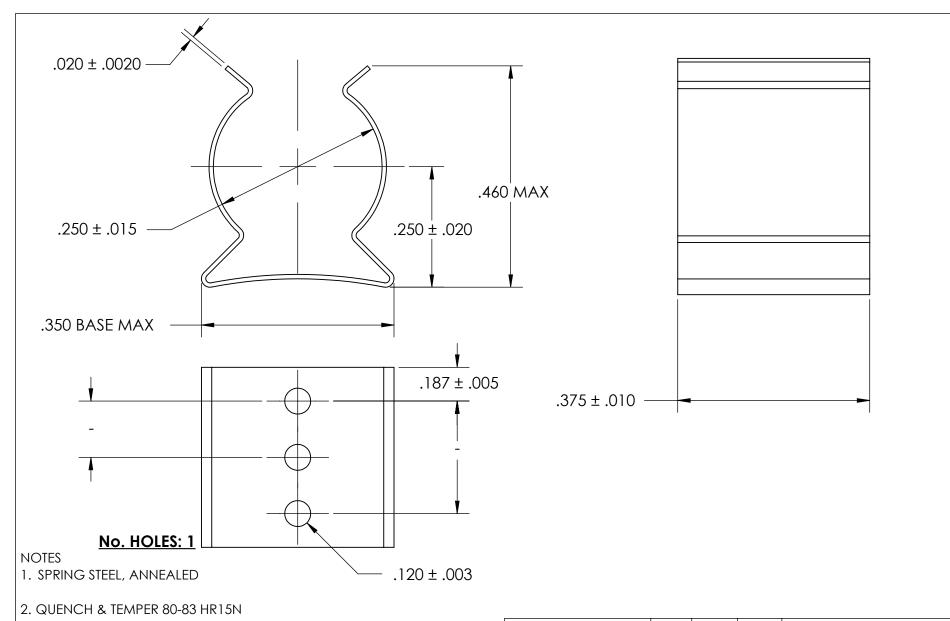

3. SILVER PLATE PER ASTM B700 TYPE 1 GRADE A CLASS S, 2.5µm TH W/NICKEL UNDERPLATE W/BAKE

4. DÍMENSIONS ARE TAKEN WITH THE PART CLAMPED TO A FLAT SURFACE AND A DUMMY COMPONENT IN PLACE.

5. DIMENSIONS APPLY PRIOR TO PLATING.

## PROPRIETARY AND CONFIDENTIAL

THE INFORMATION CONTAINED IN THIS DRAWING IS THE SOLE PROPERTY OF SEASTROM MANUFACTURING. ANY REPRODUCTION IN PART OR AS A WHOLE WITHOUT THE WRITTEN PERMISSION OF SEASTROM MANUFACTURING IS PROHIBITED.

|   | DIMENSIONS ARE IN INCHES TOLERANCES: FRACTIONAL±1/32 ANGULAR: MACH±1/2 Deg TWO PLACE DECIMAL ±.01 THREE PLACE DECIMAL ±.005 |                         | NAME | DATE |                | SEASTROM MFG     |  |
|---|-----------------------------------------------------------------------------------------------------------------------------|-------------------------|------|------|----------------|------------------|--|
|   |                                                                                                                             | DRAWN                   |      |      | 3LASTROWT MI G |                  |  |
|   |                                                                                                                             | CHECKED                 |      |      | SPRING CLIP    |                  |  |
|   |                                                                                                                             | ENG APPR.               |      |      |                |                  |  |
|   |                                                                                                                             | MFG APPR.               |      |      |                |                  |  |
|   | MATERIAL                                                                                                                    | Q.A.                    |      |      |                |                  |  |
| E | SEE NOTE 1                                                                                                                  | COMMENTS:               |      |      | 1              |                  |  |
|   | HEAT TREAT                                                                                                                  |                         |      |      | 0175           | DWG: NO. REV.    |  |
|   | SEE NOTE 2                                                                                                                  |                         |      |      | A              | 4509-25-37-2-S   |  |
|   | FINISH                                                                                                                      |                         |      |      |                | 4307-23-37-2-3 - |  |
|   | SEE NOTE 3                                                                                                                  | DRAWING IS NOT TO SCALE |      |      |                | SHEET 1 OF 1     |  |