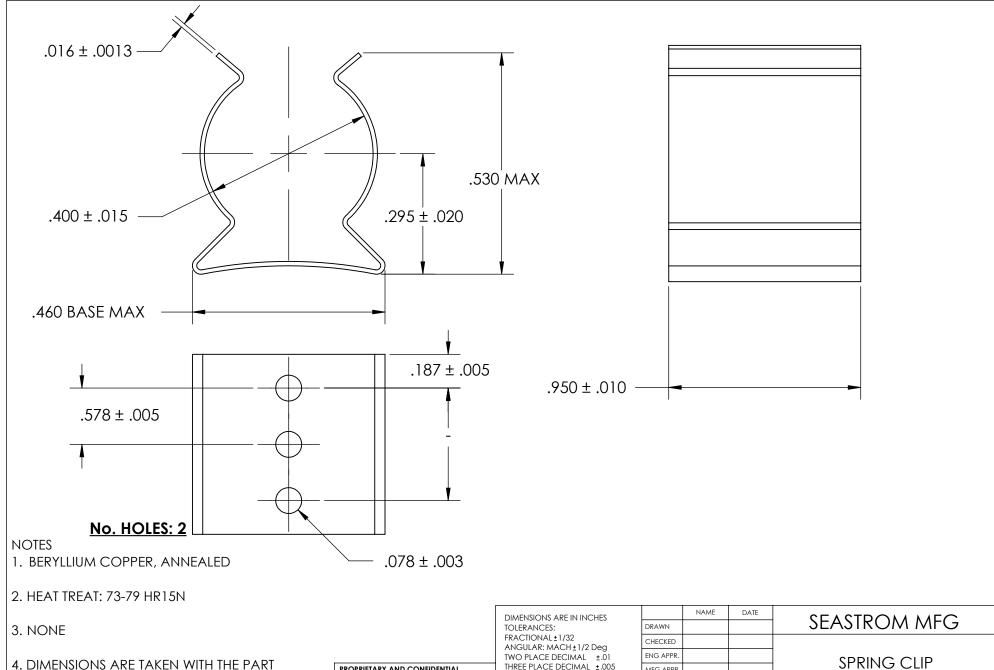

CLAMPED TO A FLAT SURFACE AND A DUMMY COMPONENT IN PLACE.

PROPRIETARY AND CONFIDENTIAL

THE INFORMATION CONTAINED IN THIS DRAWING IS THE SOLE PROPERTY OF SEASTROM MANUFACTURING. ANY REPRODUCTION IN PART OR AS A WHOLE WITHOUT THE WRITTEN PERMISSION OF SEASTROM MANUFACTURING IS PROHIBITED.

| TOLERA<br>FRACTI<br>ANGUL | DIMENSIONS ARE IN INCHES TOLERANCES: FRACTIONAL±1/32 ANGULAR: MACH±1/2 Deg |                         | INAIVIL | DAIL |              | SEASTROM MFG | N  |  |
|---------------------------|----------------------------------------------------------------------------|-------------------------|---------|------|--------------|--------------|----|--|
|                           |                                                                            | DRAWN                   |         |      | SEASIROM MIG |              |    |  |
|                           |                                                                            | CHECKED                 |         |      |              |              |    |  |
|                           | TWO PLACE DECIMAL ±.01                                                     | ENG APPR.               |         |      | SPRING CLIP  |              |    |  |
|                           | THREE PLACE DECIMAL ±.005  MATERIAL SEE NOTE 1                             | MFG APPR.               |         |      |              | 3FRING CLIF  |    |  |
|                           |                                                                            | Q.A.                    |         |      |              |              |    |  |
|                           |                                                                            | COMMENTS:               |         |      | 1            |              |    |  |
|                           | HEAT TREAT<br>SEE NOTE 2                                                   |                         |         |      | SIZE DW      |              | ٧. |  |
|                           | FINISH<br>SEE NOTE 3                                                       | 1                       |         |      |              | 4508-40-95-1 |    |  |
|                           |                                                                            | DRAWING IS NOT TO SCALE |         |      |              | SHEET 1 OF   | 1  |  |