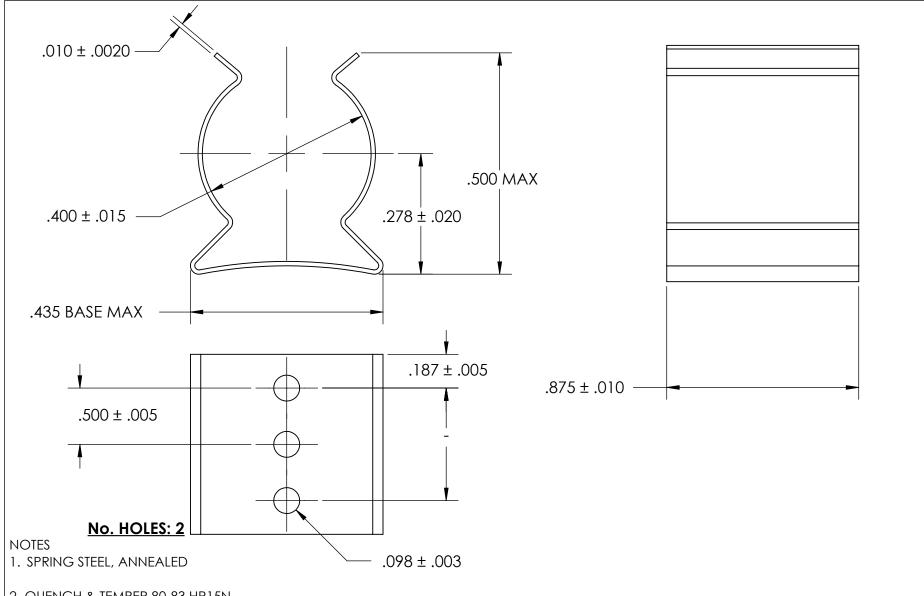

2. QUENCH & TEMPER 80-83 HR15N

3. SILVER PLATE PER ASTM B700 TYPE 1 GRADE A CLASS S, 2.5µm TH w/NICKEL UNDERPLATE w/BAKE

4. DIMENSIONS ARE TAKEN WITH THE PART CLAMPED TO A FLAT SURFACE AND A DUMMY COMPONENT IN PLACE.

5. DIMENSIONS APPLY PRIOR TO PLATING.

|   | DIMENSIONS ARE IN INCHES                                                                                       |                         | NAME | DATE |              | SEASTROM MFG                |
|---|----------------------------------------------------------------------------------------------------------------|-------------------------|------|------|--------------|-----------------------------|
|   | TOLERANCES:<br>FRACTIONAL±1/32<br>ANGULAR: MACH±1/2 Deg<br>TWO PLACE DECIMAL ±.01<br>THREE PLACE DECIMAL ±.005 | DRAWN                   |      |      | SEASTROM MEG |                             |
|   |                                                                                                                | CHECKED                 |      |      | SPRING CLIP  |                             |
|   |                                                                                                                | ENG APPR.               |      |      |              |                             |
|   |                                                                                                                | MFG APPR.               |      |      |              |                             |
|   | MATERIAL                                                                                                       | Q.A.                    |      |      |              |                             |
| E | SEE NOTE 1                                                                                                     | COMMENTS:               |      |      | 1            |                             |
|   | HEAT TREAT                                                                                                     |                         |      |      | CITE         | laura via                   |
|   | SEE NOTE 2                                                                                                     |                         |      |      | A            | DWG. NO. 4508-40-87-2-S REV |
|   | FINISH                                                                                                         |                         |      |      |              | 4300-40-07-2-3 -            |
|   | SEE NOTE 3                                                                                                     | DRAWING IS NOT TO SCALE |      |      |              | SHEET 1 OF 1                |