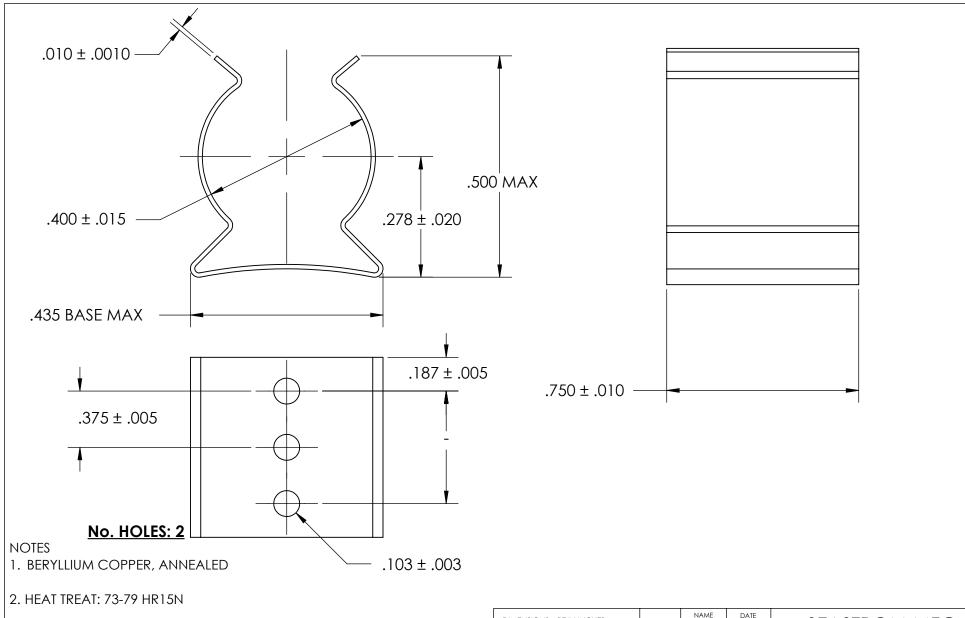

- 3. TIN PER ASTM B545 CLASS B
- 4. DIMENSIONS ARE TAKEN WITH THE PART CLAMPED TO A FLAT SURFACE AND A DUMMY COMPONENT IN PLACE.
- 5. DIMENSIONS APPLY PRIOR TO PLATING.

|   | DIMENSIONS ARE IN INCHES TOLERANCES: FRACTIONAL±1/32 ANGULAR: MACH±1/2 Deg TWO PLACE DECIMAL ±.01 THREE PLACE DECIMAL ±.005 | DRAWN                   | NAME | DATE | SEASTROM MFG              |            |  |
|---|-----------------------------------------------------------------------------------------------------------------------------|-------------------------|------|------|---------------------------|------------|--|
|   |                                                                                                                             | CHECKED                 |      |      |                           |            |  |
|   |                                                                                                                             | ENG APPR.               |      |      | SPRING CLIP               |            |  |
|   |                                                                                                                             | MFG APPR.               |      |      | SEKING CLIF               |            |  |
|   | MATERIAL CEE NOTE 1                                                                                                         | Q.A.                    |      |      |                           |            |  |
| ļ | SEE NOTE 1                                                                                                                  | COMMENTS:               |      |      | $\neg$                    |            |  |
|   | SEE NOTE 2                                                                                                                  |                         |      |      | SIZE DWG. NO.             | <i>'</i> . |  |
|   | FINISH                                                                                                                      |                         |      |      | <b>A</b> 4508-40-75-1-T - |            |  |
|   | SEE NOTE 3                                                                                                                  | DRAWING IS NOT TO SCALE |      |      | SHEET 1 OF 1              |            |  |