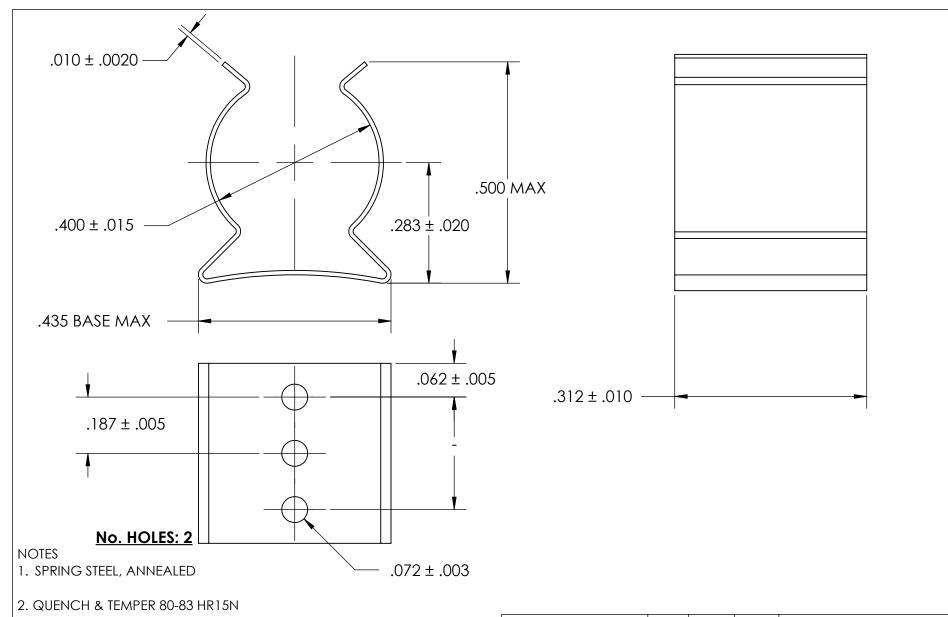

- 3. NICKEL PLATE PER AMS QQ-N-290 CLASS 1 GRADE G w/BAKE
- 4. DIMENSIONS ARE TAKEN WITH THE PART CLAMPED TO A FLAT SURFACE AND A DUMMY COMPONENT IN PLACE.
- 5. DIMENSIONS APPLY PRIOR TO PLATING.

|   | DIMENSIONS ARE IN INCHES TOLERANCES: FRACTIONAL±1/32 ANGULAR: MACH±1/2 Deg TWO PLACE DECIMAL ±.01 | DRAWN                   | NAME | DATE | SEASTROM MFG |                |  |
|---|---------------------------------------------------------------------------------------------------|-------------------------|------|------|--------------|----------------|--|
|   |                                                                                                   | CHECKED                 |      |      | SPRING CLIP  |                |  |
|   |                                                                                                   | ENG APPR.               |      |      |              |                |  |
|   | THREE PLACE DECIMAL ±.005                                                                         | MFG APPR.               |      |      |              | SEKTING CLIF   |  |
|   | MATERIAL CEE NOTE 1                                                                               | Q.A.                    |      |      |              |                |  |
| E | SEE NOTE 1                                                                                        | COMMENTS:               |      |      |              |                |  |
|   | HEAT TREAT<br>SEE NOTE 2                                                                          |                         |      |      | SI7F         | DWG. NO. REV.  |  |
|   | FINISH                                                                                            |                         |      |      | A            | 4508-40-31-2-N |  |
|   | SEE NOTE 3                                                                                        | DRAWING IS NOT TO SCALE |      |      |              | SHEET 1 OF 1   |  |