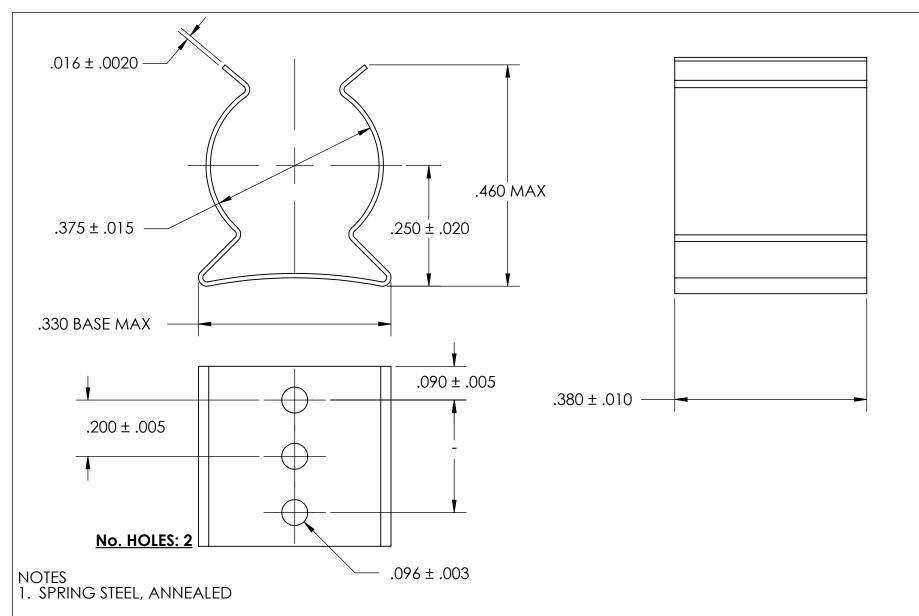

- 2. QUENCH & TEMPER 80-83 HR15N
- 3. NONE
- 4. DIMENSIONS ARE TAKEN WITH THE PART CLAMPED TO A FLAT SURFACE AND A DUMMY COMPONENT IN PLACE.

## PROPRIETARY AND CONFIDENTIAL

THE INFORMATION CONTAINED IN THIS DRAWING IS THE SOLE PROPERTY OF SEASTROM MANUFACTURING. ANY REPRODUCTION IN PART OR AS A WHOLE WITHOUT THE WRITTEN PERMISSION OF SEASTROM MANUFACTURING IS PROHIBITED.

|                  | DIMENSIONS ARE IN INCHES TOLERANCES: FRACTIONAL±1/32 ANGULAR: MACH±1/2 Deg TWO PLACE DECIMAL ±.01 THREE PLACE DECIMAL ±.005 | DRAWN     | NAME               | DATE | SEASTROM MFG  |                 |
|------------------|-----------------------------------------------------------------------------------------------------------------------------|-----------|--------------------|------|---------------|-----------------|
|                  |                                                                                                                             | CHECKED   |                    |      | SPRING CLIP   |                 |
|                  |                                                                                                                             | ENG APPR. |                    |      |               |                 |
|                  |                                                                                                                             | MFG APPR. |                    |      |               |                 |
|                  | MATERIAL<br>SEE NOTE 1                                                                                                      | Q.A.      |                    |      |               |                 |
|                  |                                                                                                                             | COMMENTS: |                    |      |               |                 |
|                  | HEAT TREAT<br>SEE NOTE 2                                                                                                    |           |                    |      | SIZE DWG. NO. |                 |
|                  | FINISH                                                                                                                      | 1         |                    |      | A             | 4508-37-38-2  - |
| SEE NOTE 3 DRAWI |                                                                                                                             |           | NG IS NOT TO SCALE |      |               | SHEET 1 OF 1    |
|                  |                                                                                                                             |           |                    |      |               |                 |